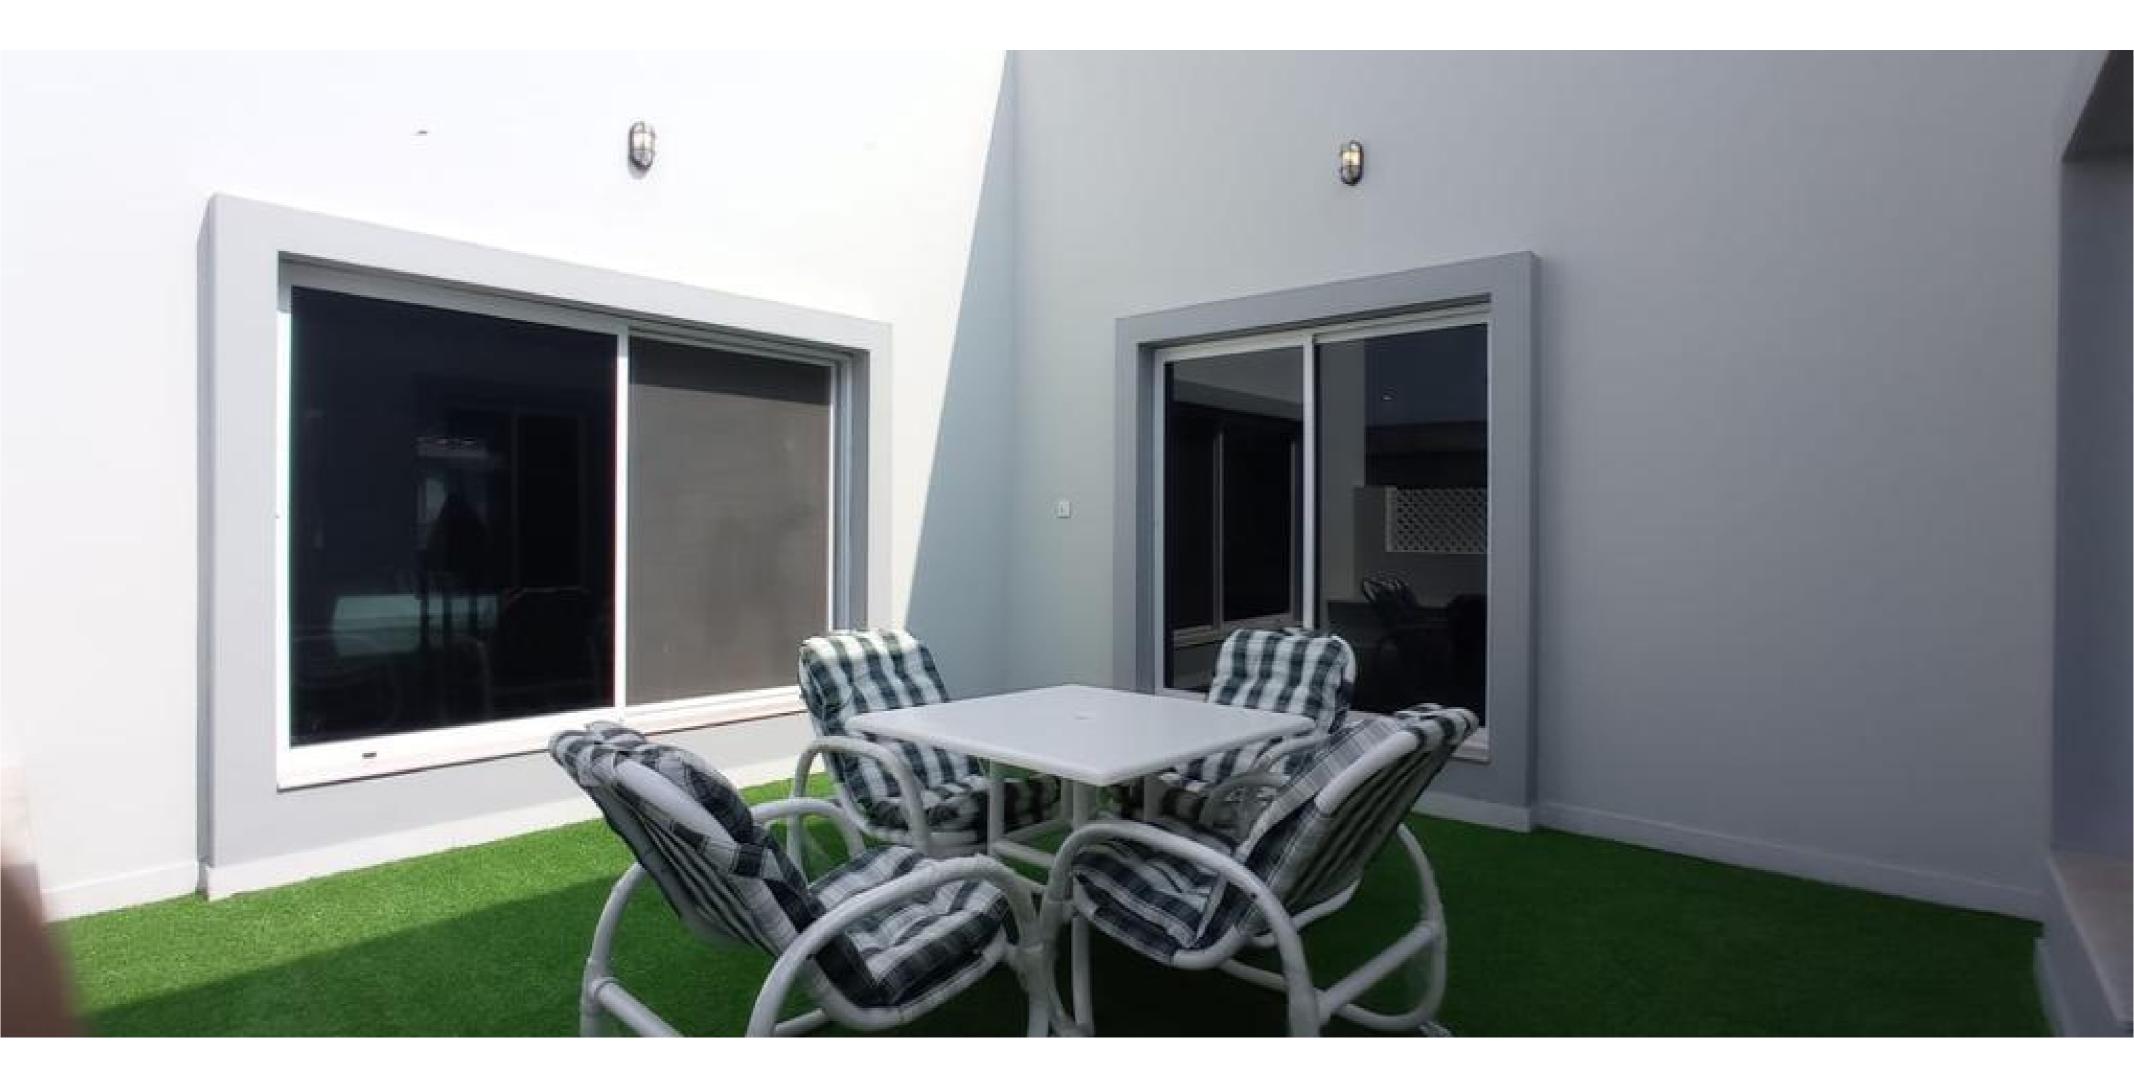

2 Tv lounges with media wall

Private outdoor Green sitting area

Centrally air cooling and ventilation unit.

2 Open kitchens with imported fittings.

Dirty kitchen with direct access for servants. Diyaar wooden doors.