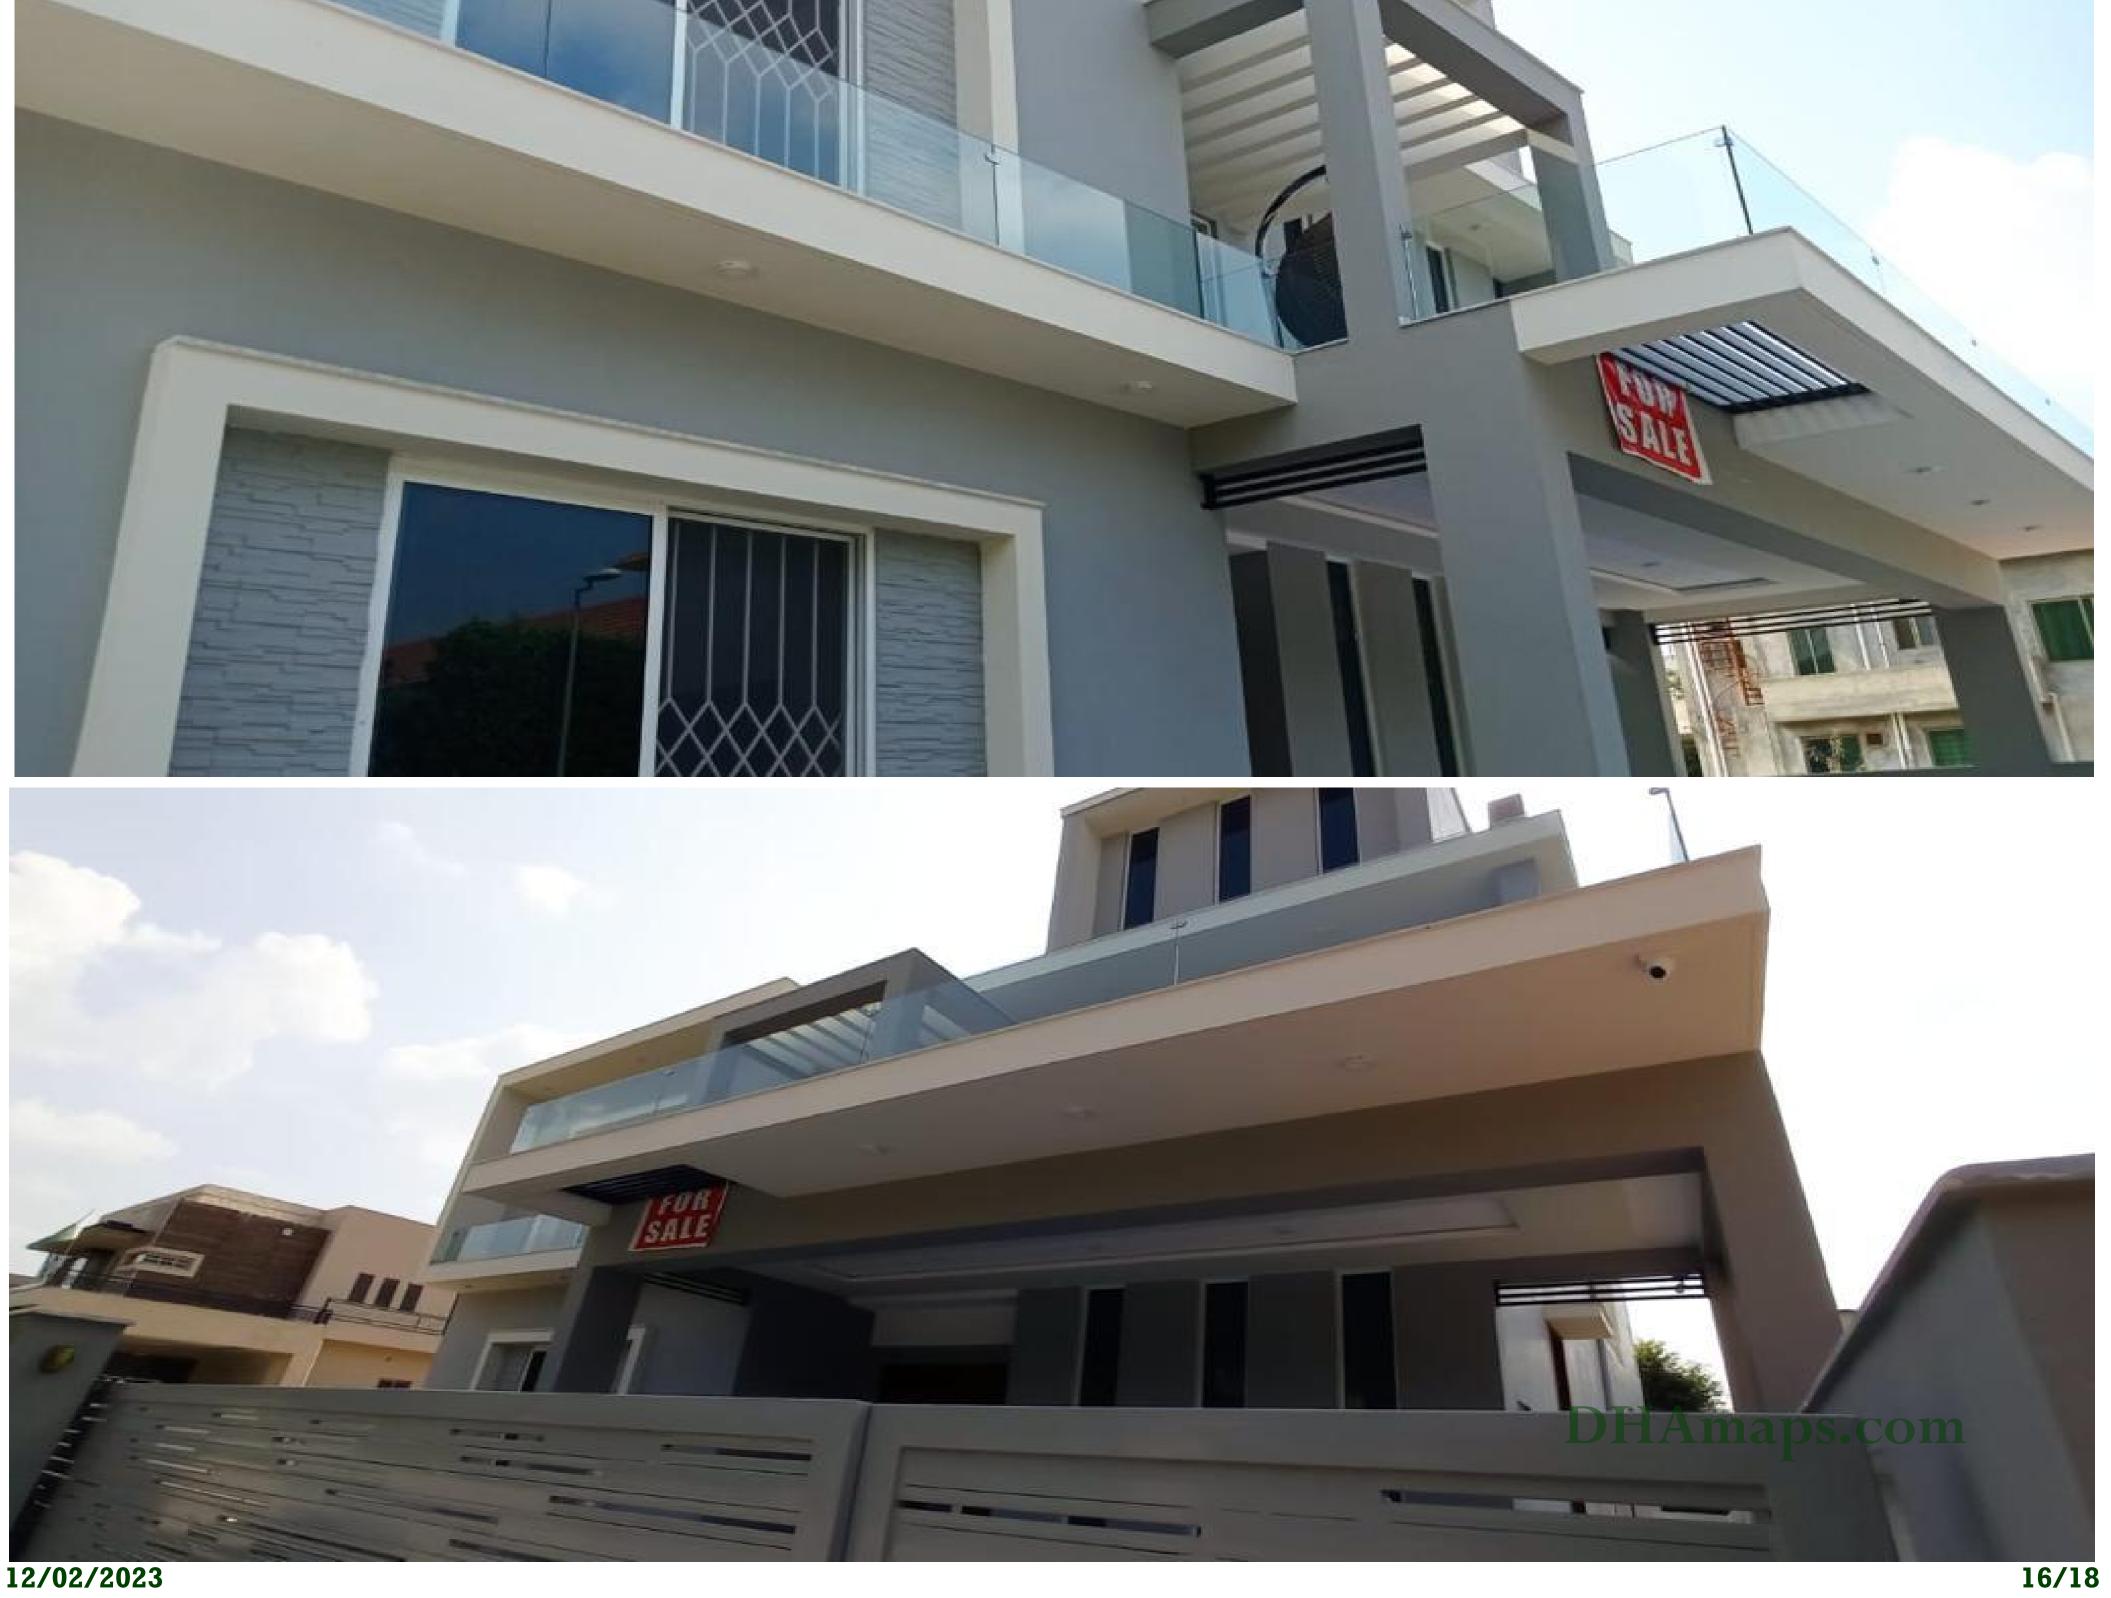

### Elegantly designed six bed house for sale in sector B DHA phase 2 **SALIENT FEATURES**

Single/ double unit house.

6 master bedrooms, attached bath, walk in closet. Direct approach from Jinnah boulevard

Parking for three cars, Automatic sensor gate.

CCTV surveillance, Security grills.

Double heighted lobby.

Tempered glass skylight.

Clear height of 12 feet at each floor

Customised ceilings design.

Italian Concealed washroom fittings. Spanish tiles.

2 Tv lounges with media wall

Private outdoor Green sitting area

Centrally air cooling and ventilation unit.

2 Open kitchens with imported fittings.

Dirty kitchen with direct access for servants. Diyaar wooden doors.