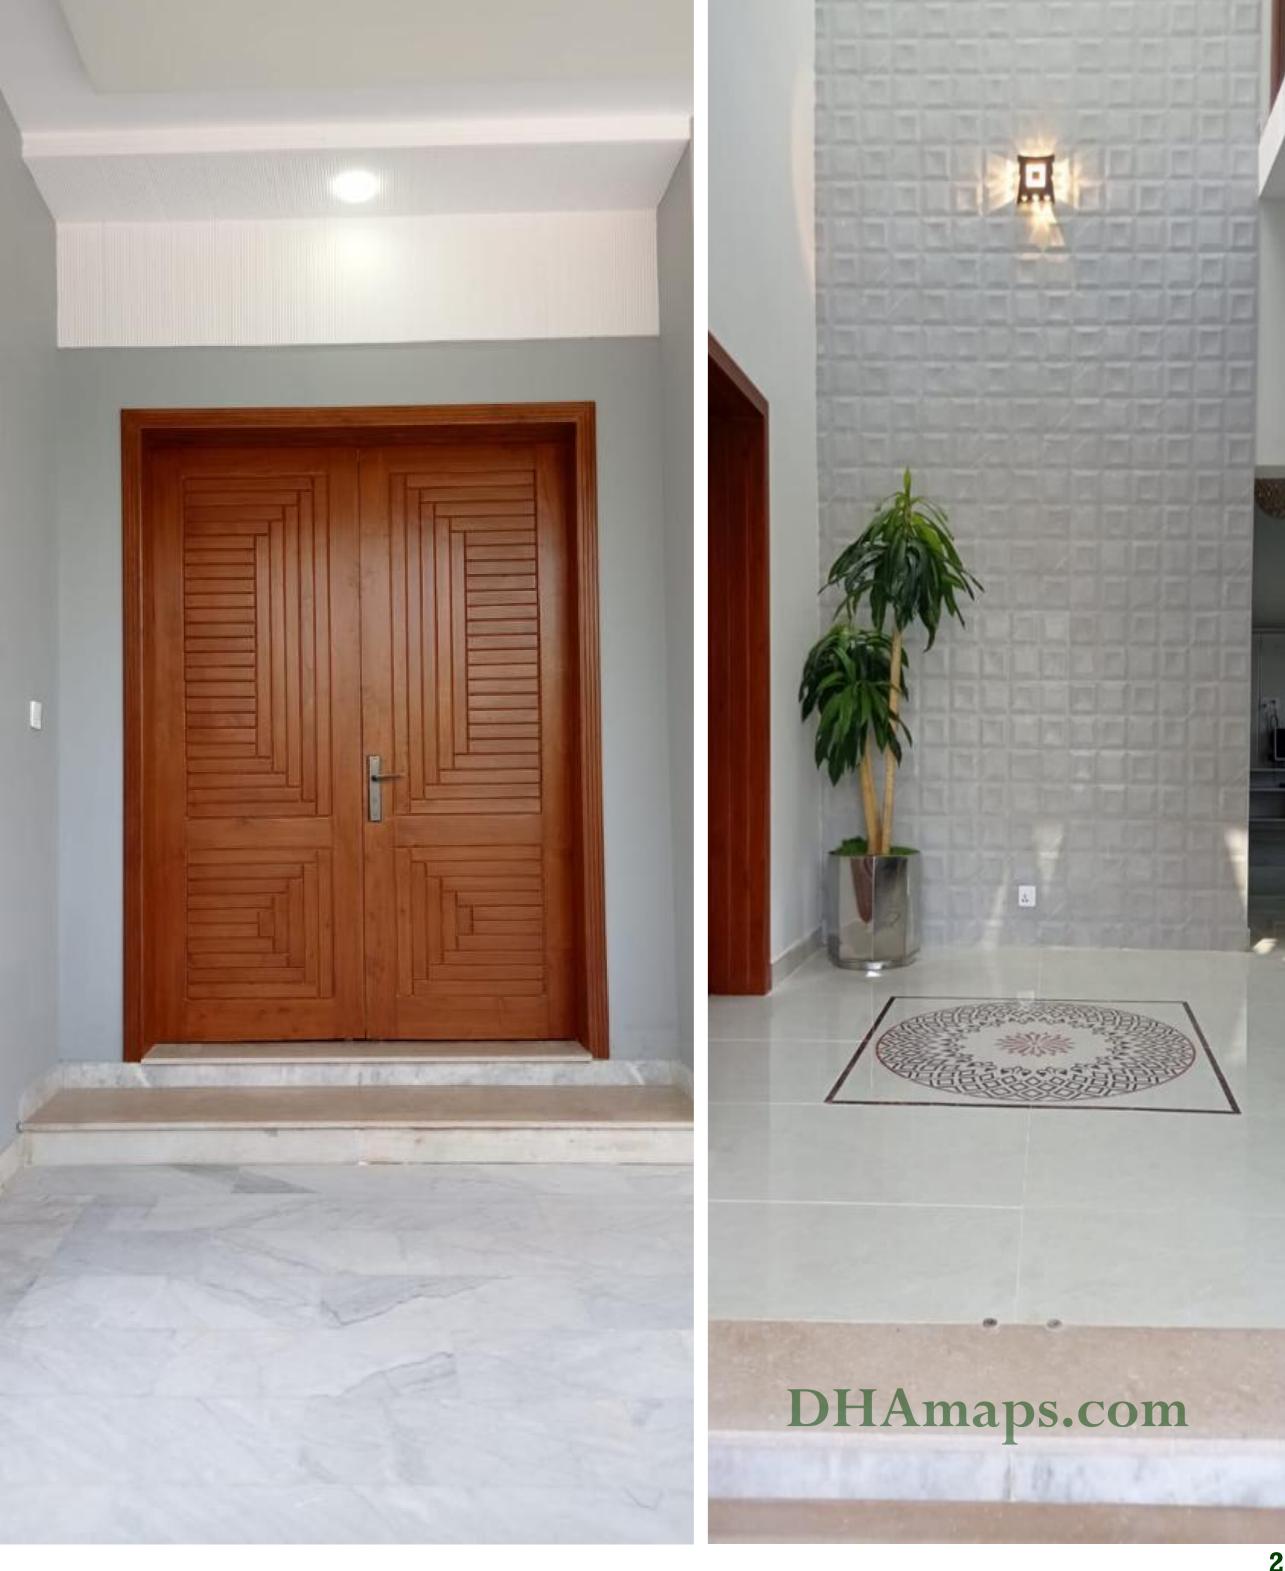

Parking for three cars, Automatic sensor gate.

CCTV surveillance, Security grills.

Double heighted lobby.

Tempered glass skylight.

Clear height of 12 feet at each floor

Customised ceilings design.

Italian Concealed washroom fittings. Spanish tiles.