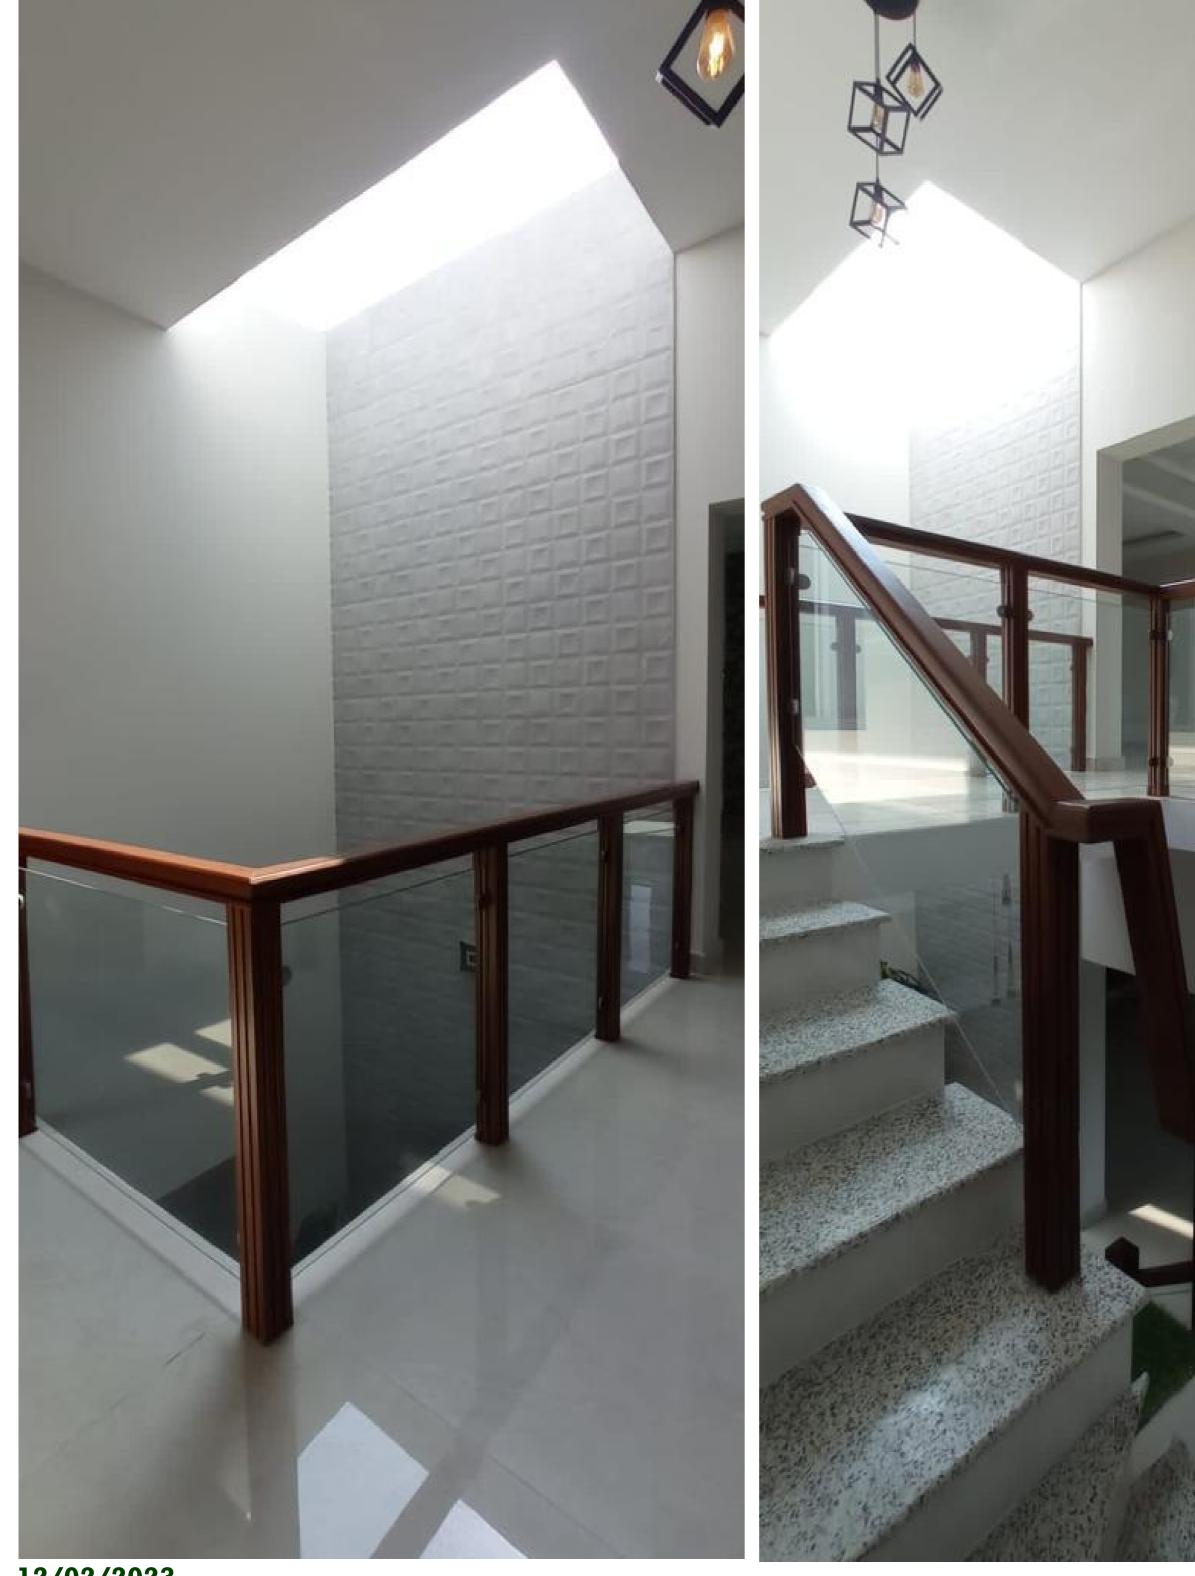

Parking for three cars, Automatic sensor gate.

CCTV surveillance, Security grills.

Double heighted lobby.

Tempered glass skylight.

Clear height of 12 feet at each floor

Customised ceilings design.

Italian Concealed washroom fittings. Spanish tiles.