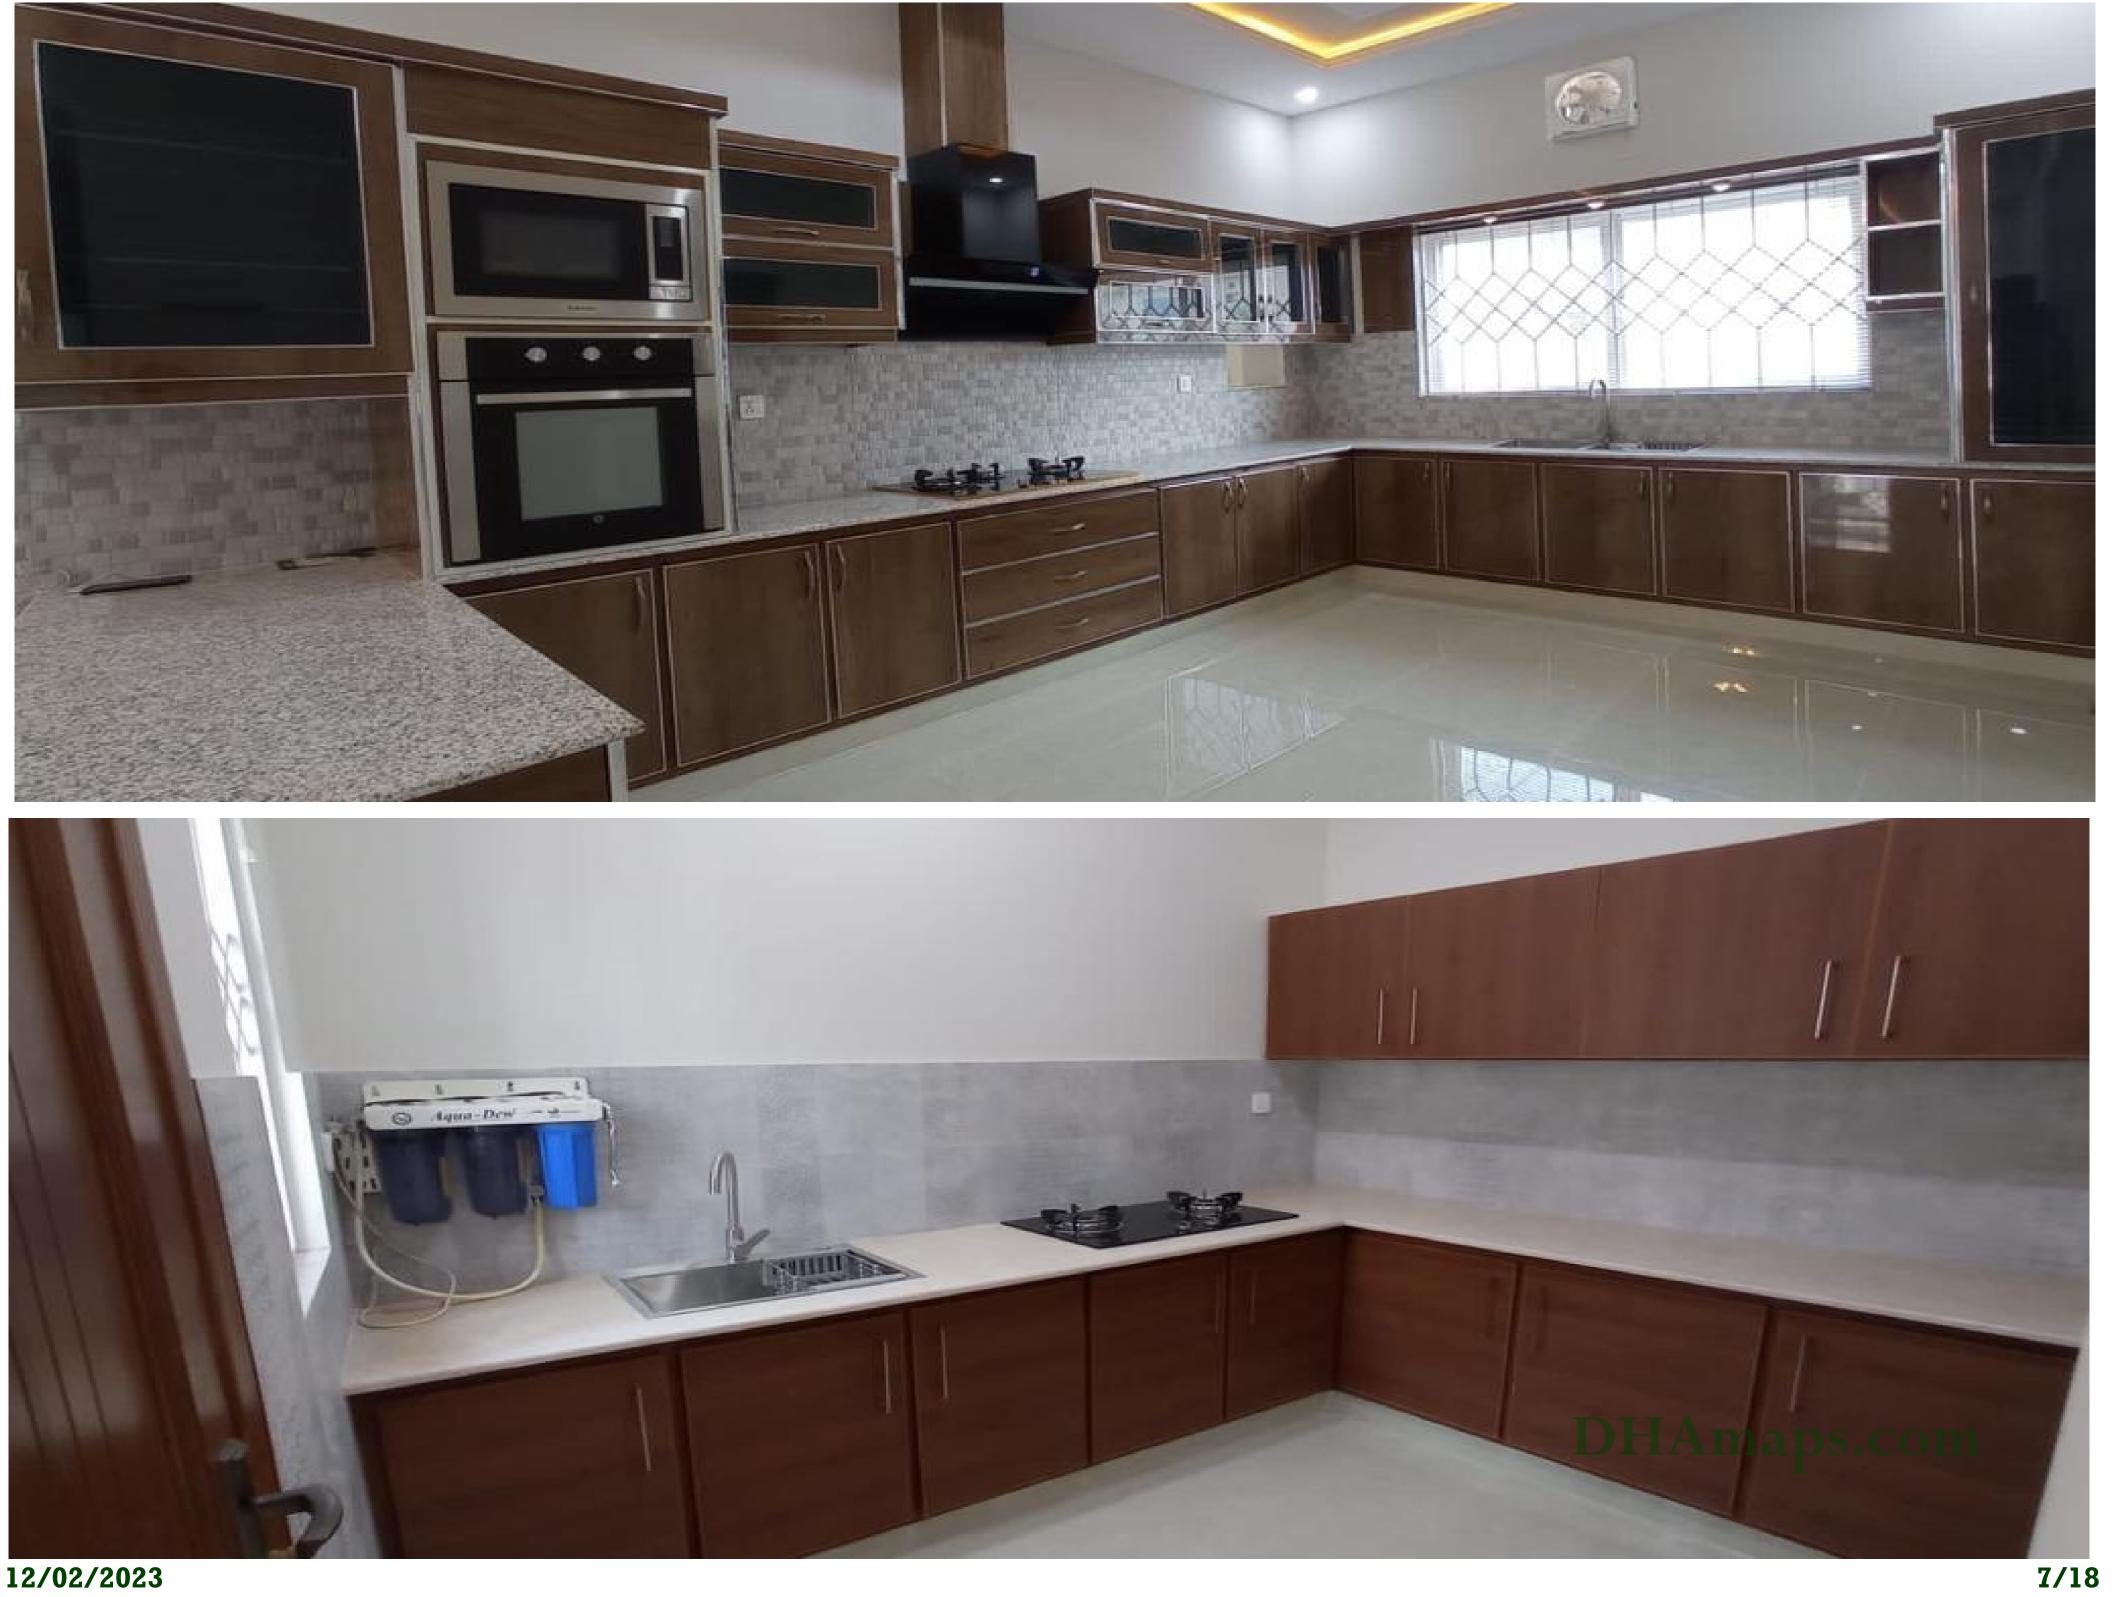

2 Tv lounges with media wall

Private outdoor Green sitting area

Centrally air cooling and ventilation unit.

2 Open kitchens with imported fittings.

Dirty kitchen with direct access for servants. Diyaar wooden doors.

2 servant quarters at top floor with washroom. Water filtration plant and RO system.

4/18