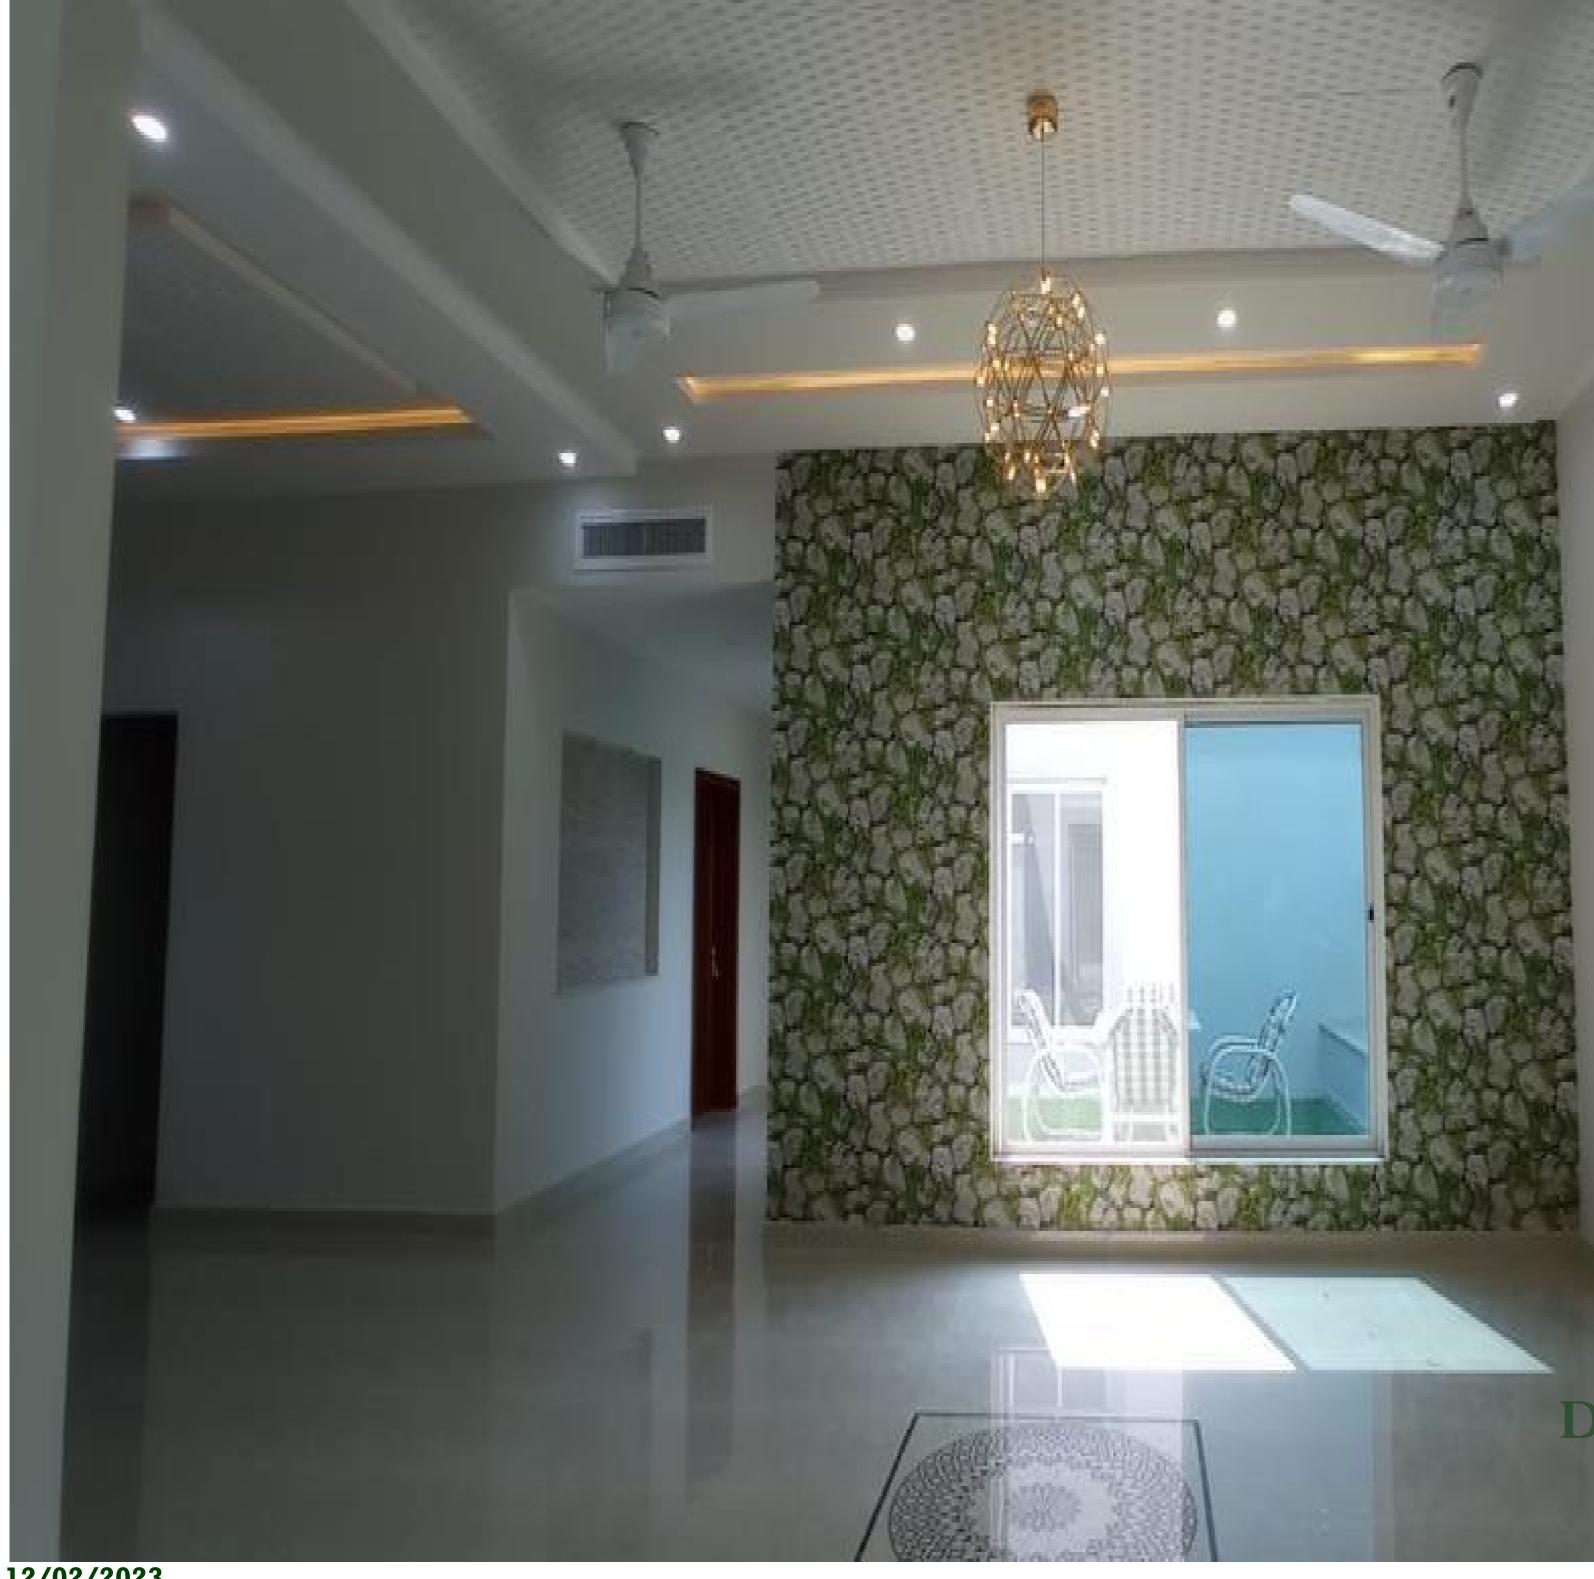

Parking for three cars, Automatic sensor gate.

CCTV surveillance, Security grills.

Double heighted lobby.

Tempered glass skylight.

Clear height of 12 feet at each floor

Customised ceilings design.

Italian Concealed washroom fittings. Spanish tiles.

2 Tv lounges with media wall

Private outdoor Green sitting area

Centrally air cooling and ventilation unit.

2 Open kitchens with imported fittings.

Dirty kitchen with direct access for servants. Diyaar wooden doors.