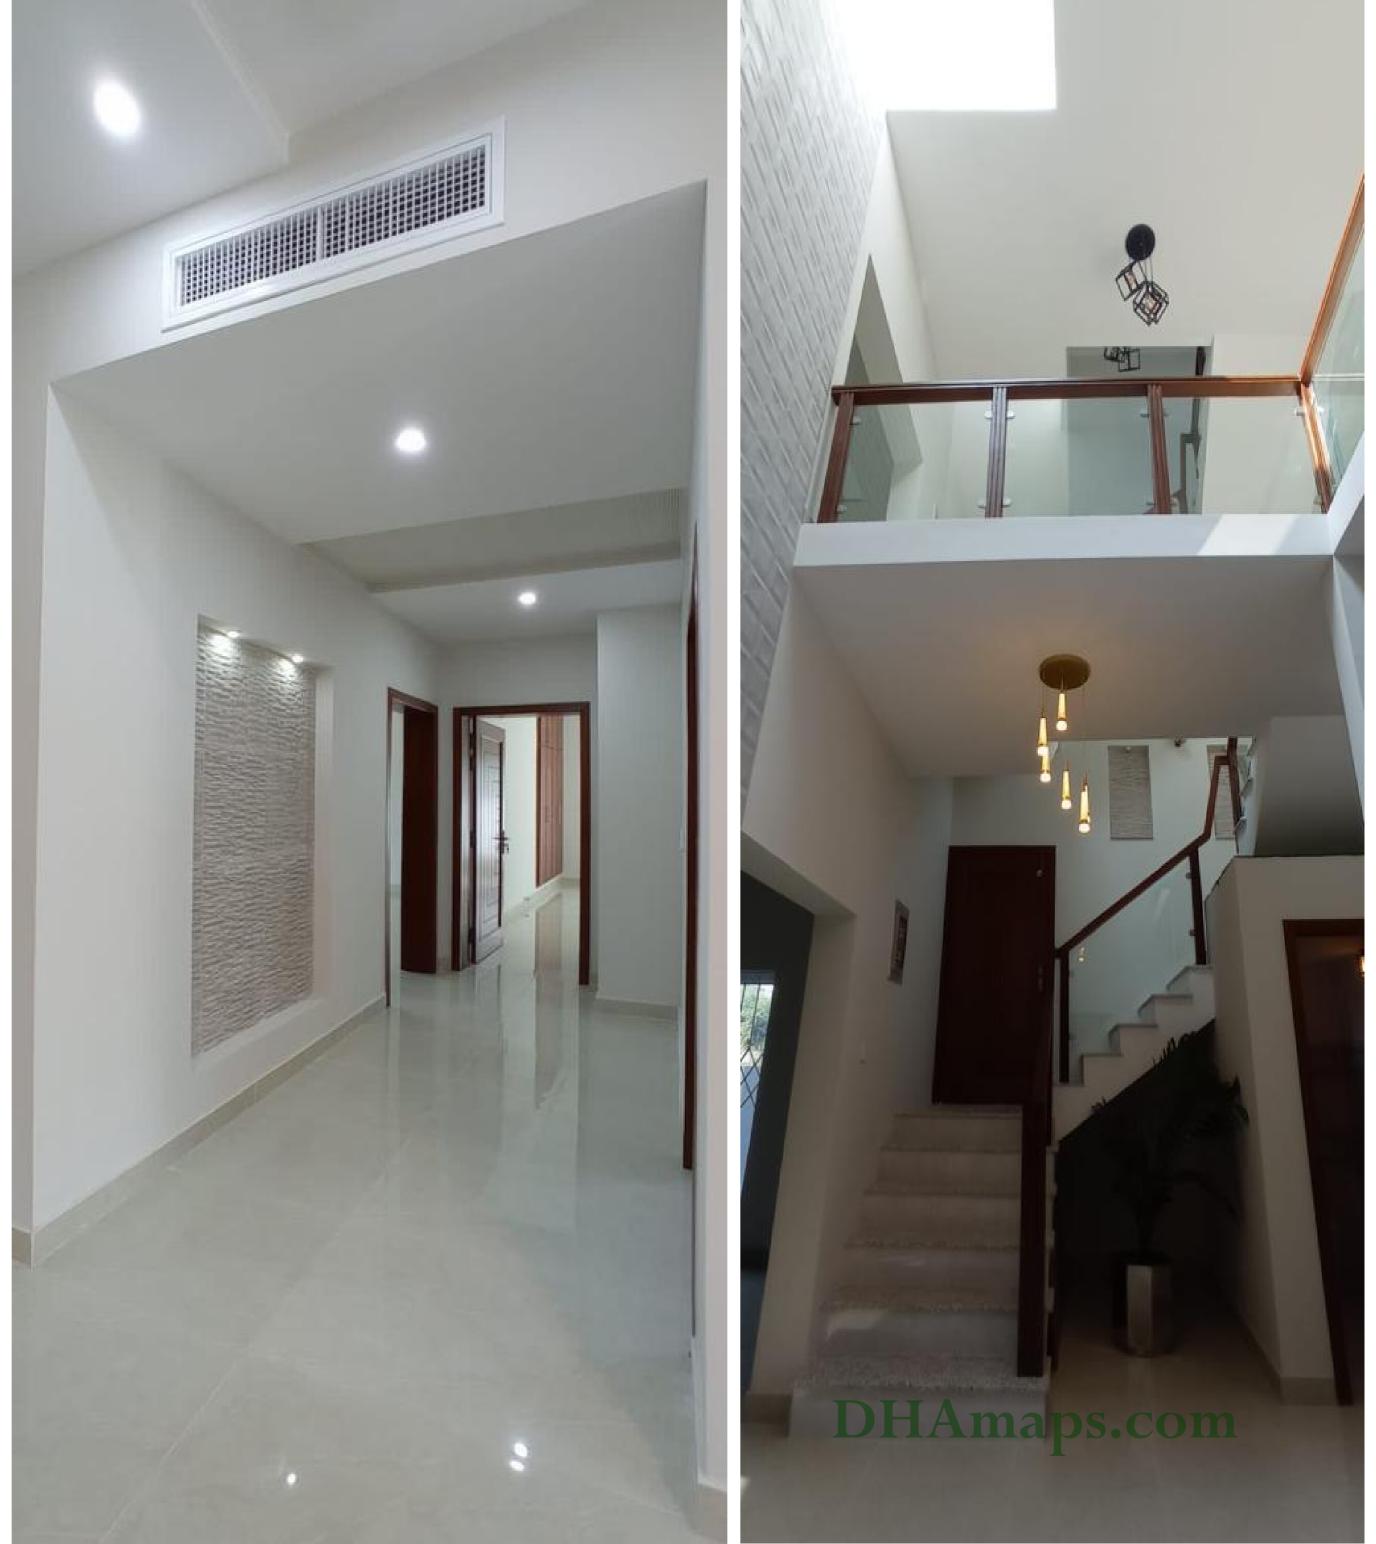

Parking for three cars, Automatic sensor gate.

CCTV surveillance, Security grills.

Double heighted lobby.

Tempered glass skylight.

Clear height of 12 feet at each floor

Customised ceilings design.

Italian Concealed washroom fittings. Spanish tiles.

2 Tv lounges with media wall

Private outdoor Green sitting area

Centrally air cooling and ventilation unit.

2 Open kitchens with imported fittings.

Dirty kitchen with direct access for servants. Diyaar wooden doors.