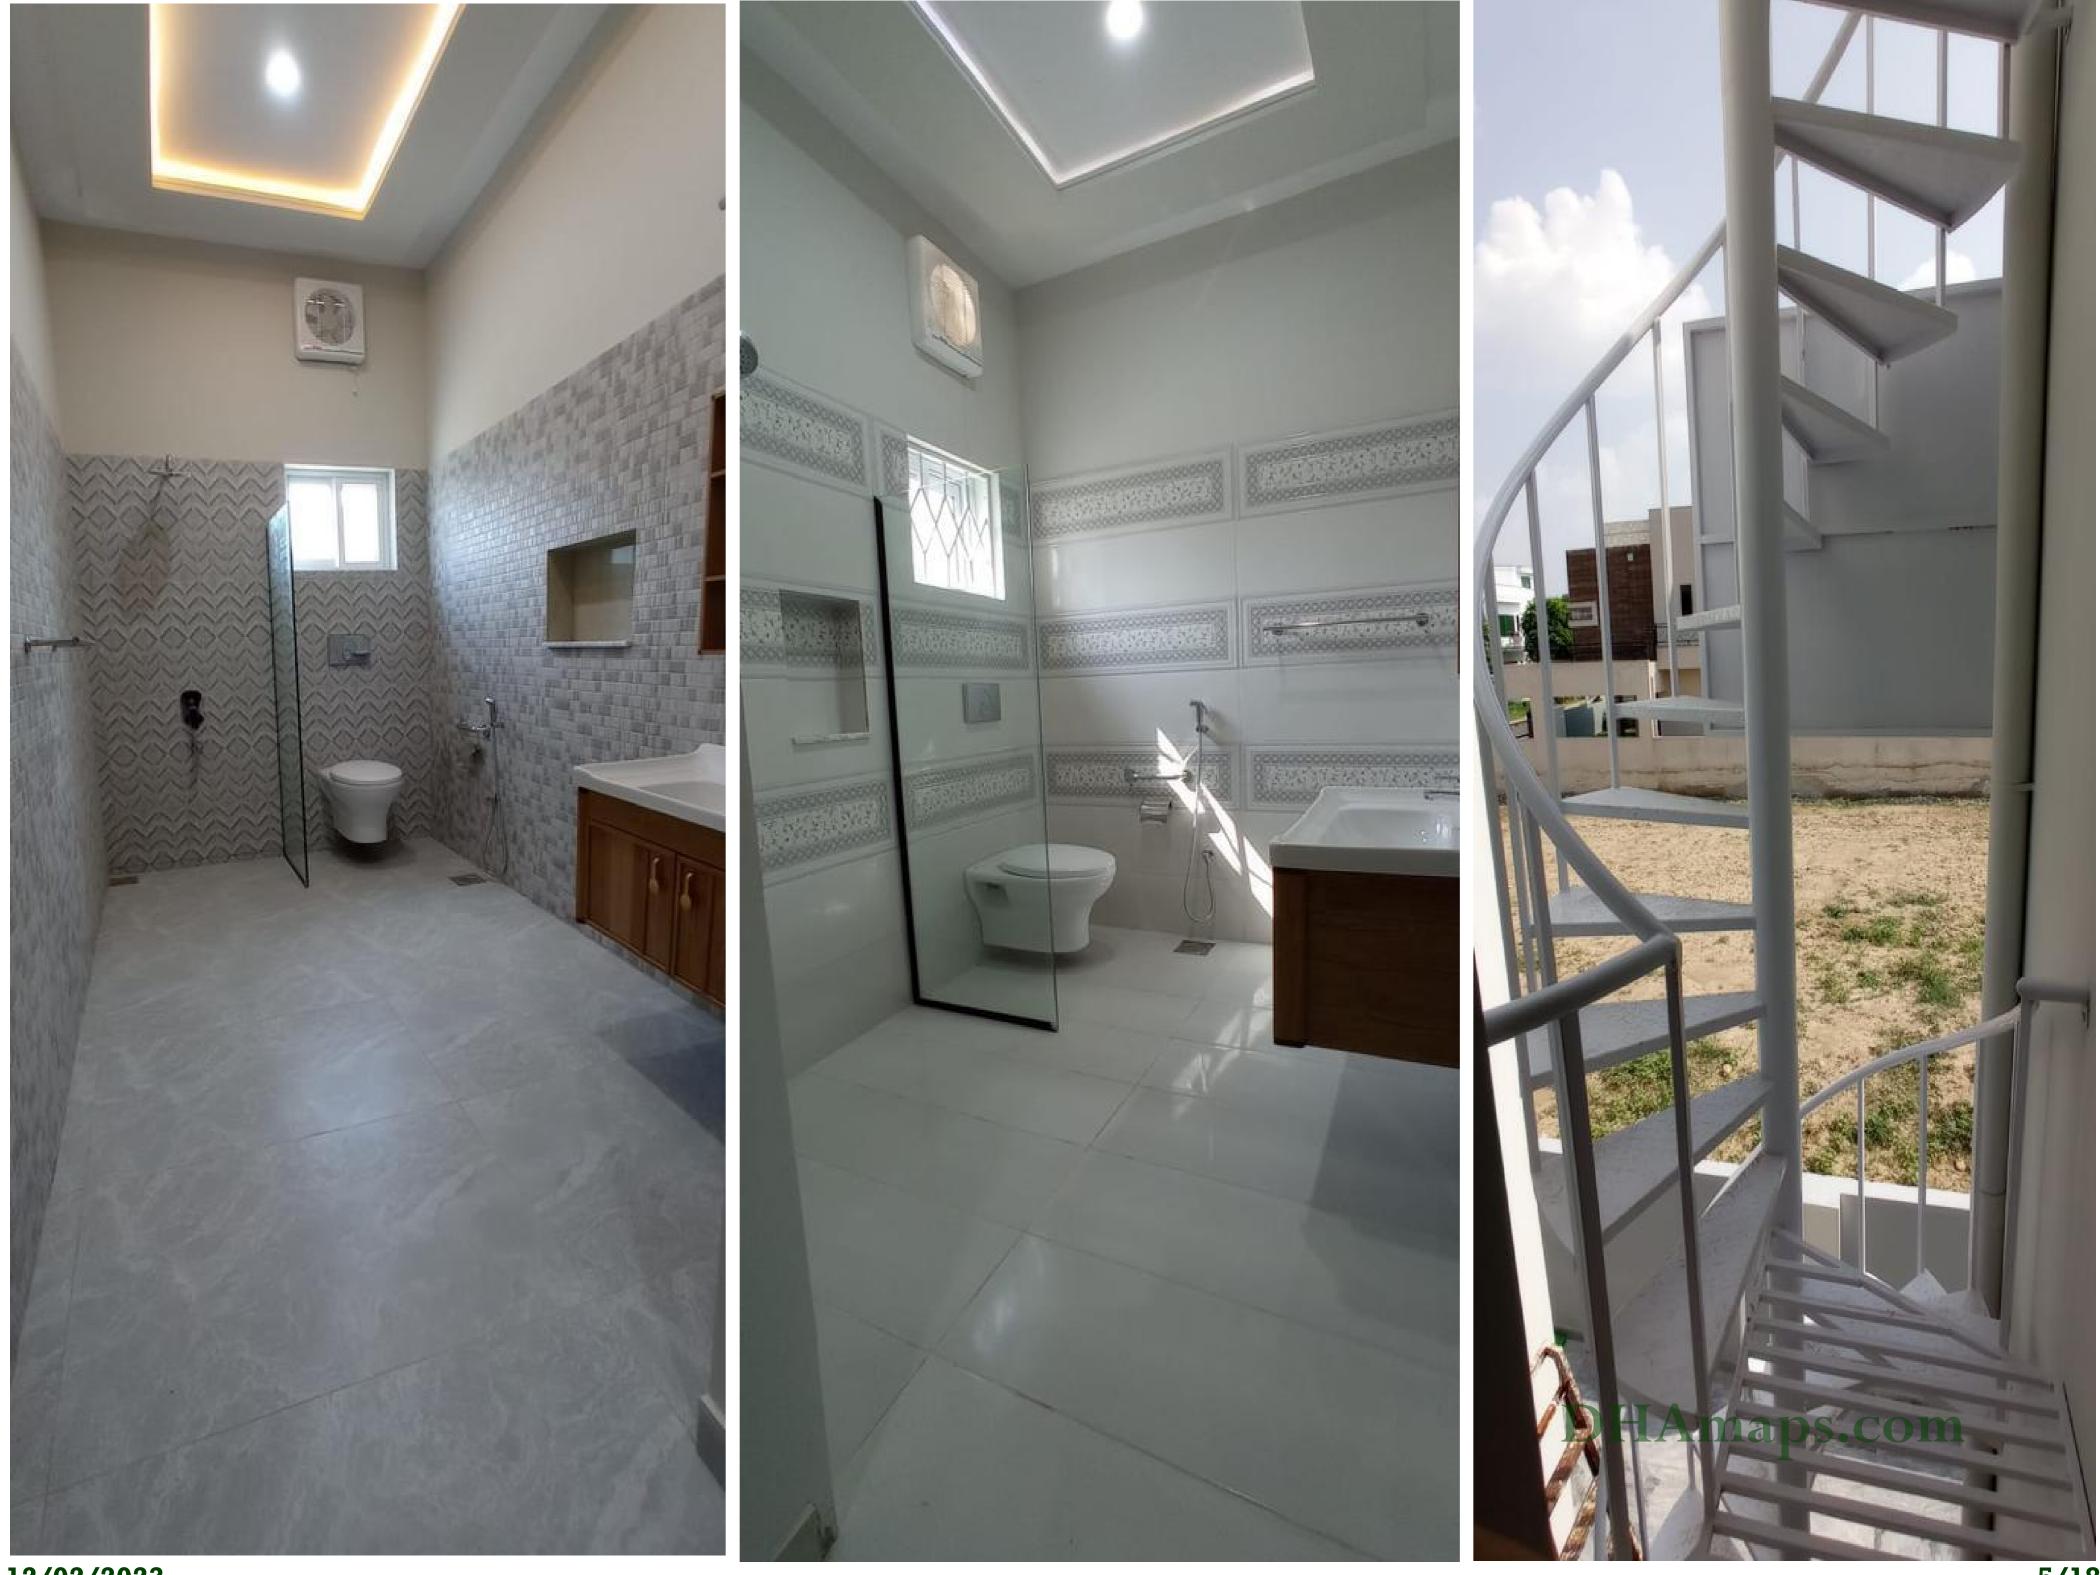

### Elegantly designed six bed house for sale in sector B DHA phase 2 **SALIENT FEATURES**

Single/ double unit house.

6 master bedrooms, attached bath, walk in closet. Direct approach from Jinnah boulevard

Parking for three cars, Automatic sensor gate.

CCTV surveillance, Security grills.

Double heighted lobby.

Tempered glass skylight.

Clear height of 12 feet at each floor

Customised ceilings design.

Italian Concealed washroom fittings. Spanish tiles.

2 servant quarters at top floor with washroom. Water filtration plant and RO system.

4/18