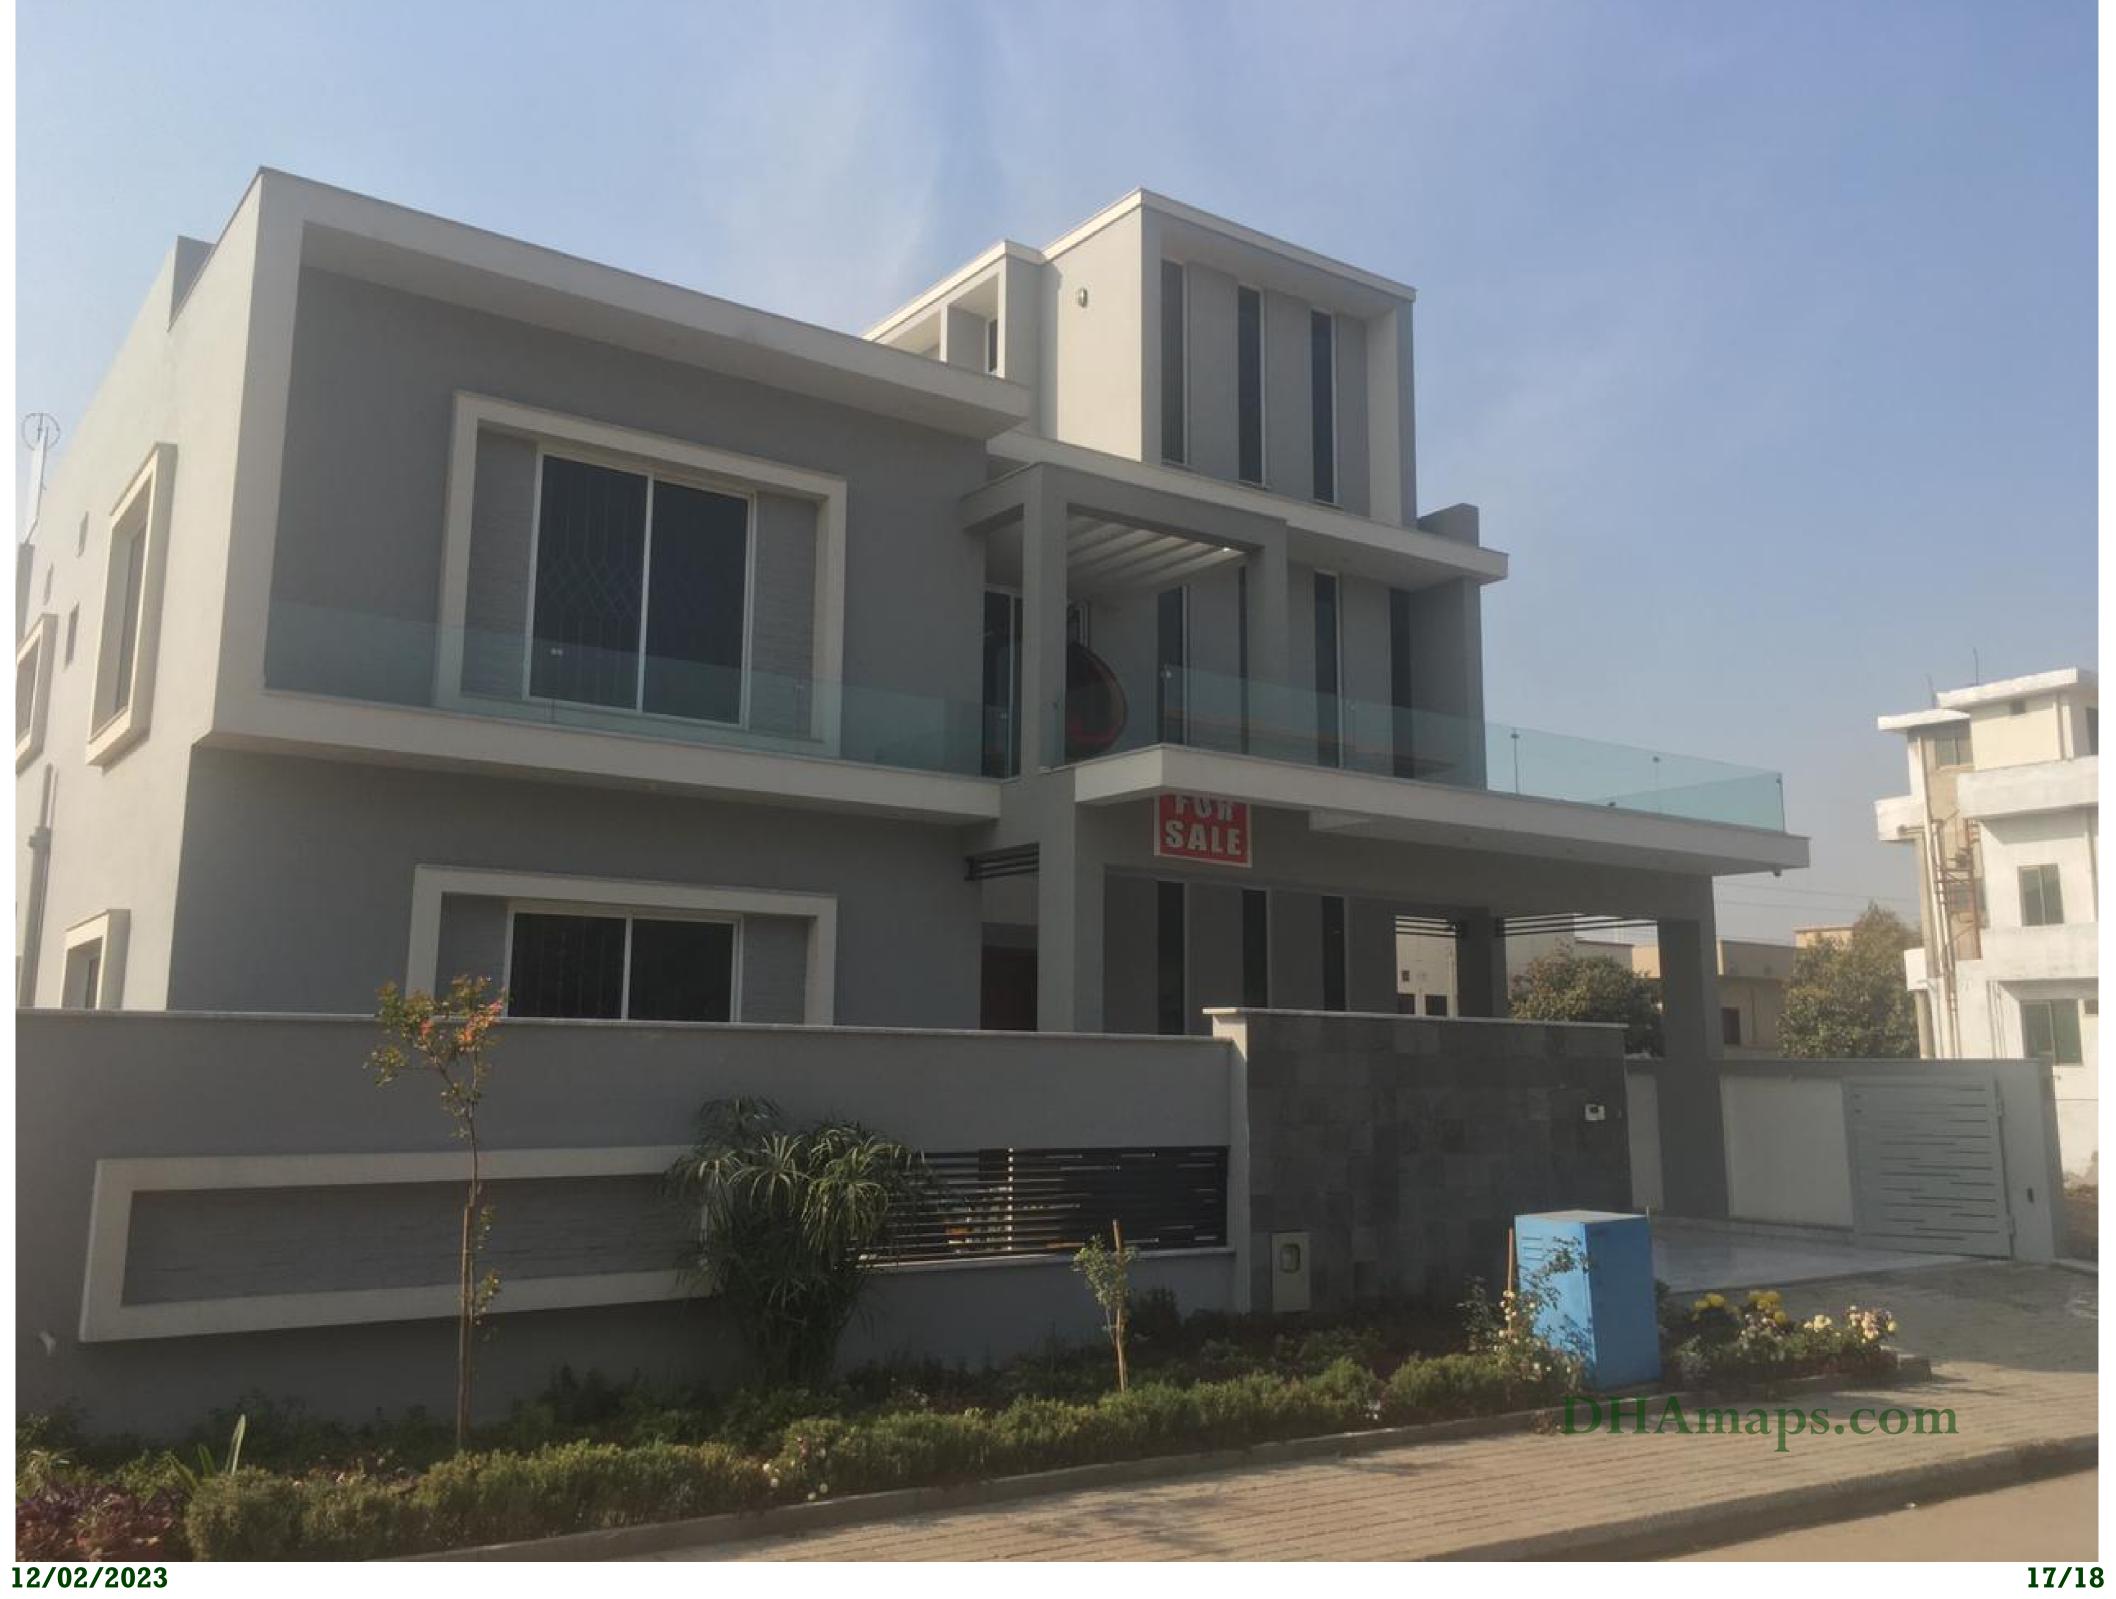

### Elegantly designed six bed house for sale in sector B DHA phase 2 **SALIENT FEATURES**

Single/ double unit house.

6 master bedrooms, attached bath, walk in closet. Direct approach from Jinnah boulevard

Parking for three cars, Automatic sensor gate.

CCTV surveillance, Security grills.

Double heighted lobby.

Tempered glass skylight.

Clear height of 12 feet at each floor

Customised ceilings design.

Italian Concealed washroom fittings. Spanish tiles.

2 Tv lounges with media wall

Private outdoor Green sitting area

Centrally air cooling and ventilation unit.

2 Open kitchens with imported fittings.

Dirty kitchen with direct access for servants. Diyaar wooden doors.