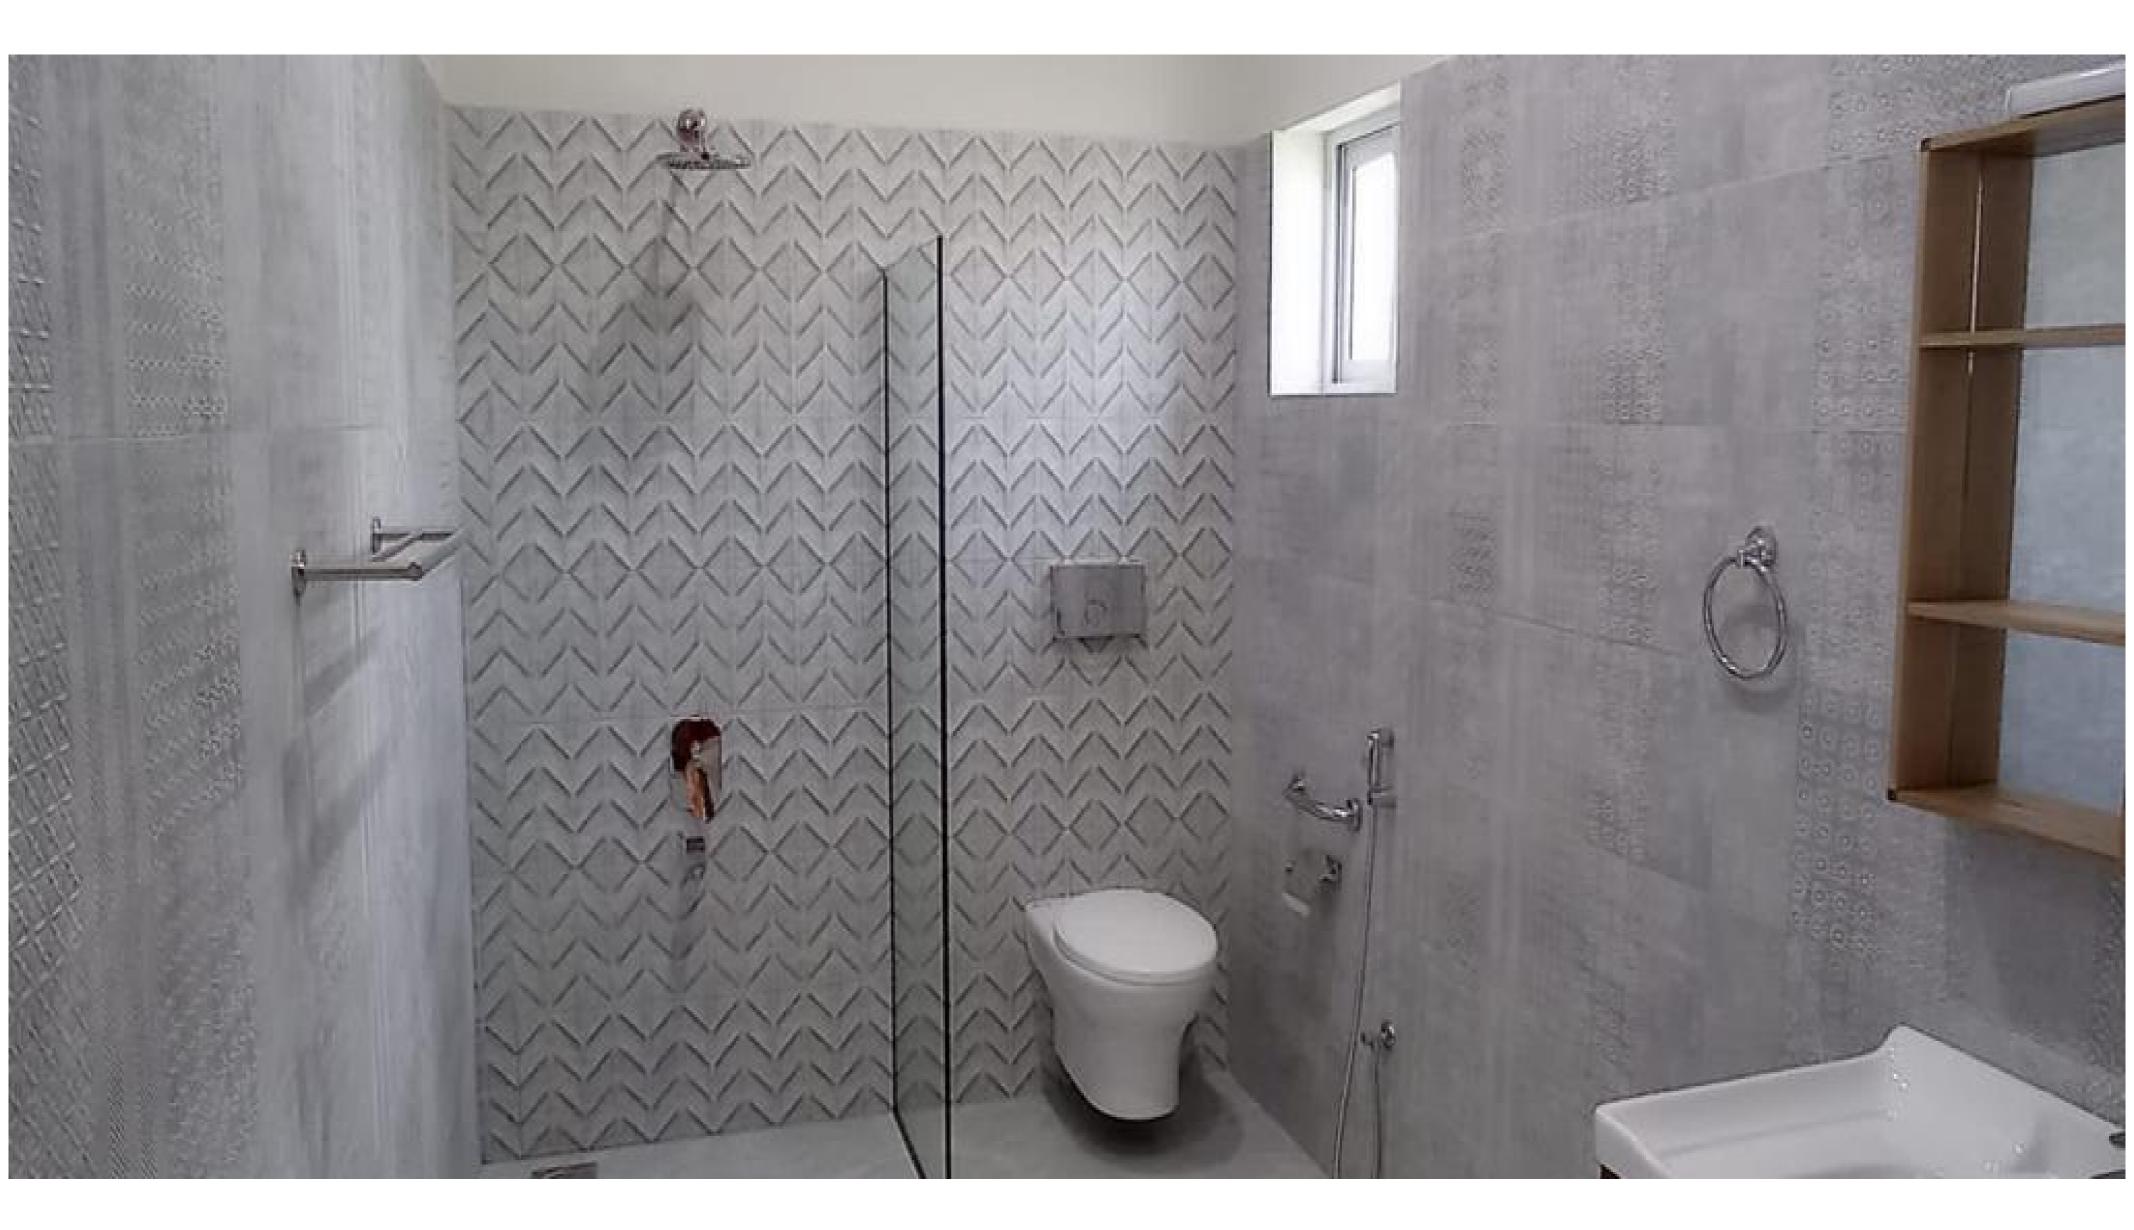

Parking for three cars, Automatic sensor gate.

CCTV surveillance, Security grills.

Double heighted lobby.

Tempered glass skylight.

Clear height of 12 feet at each floor

Customised ceilings design.

Italian Concealed washroom fittings. Spanish tiles.