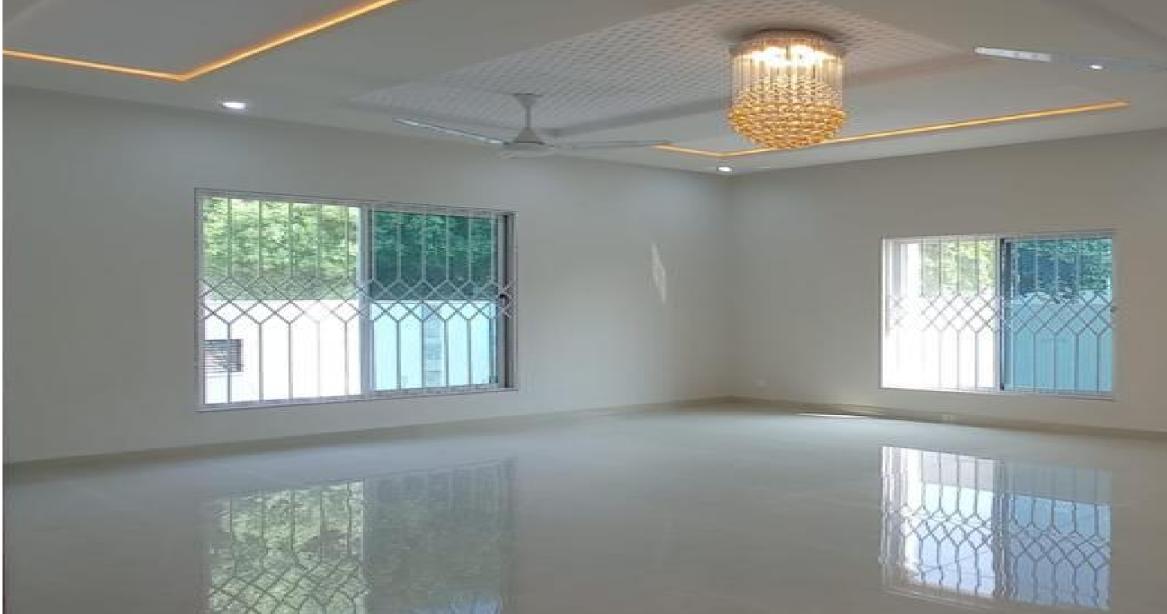

### Elegantly designed six bed house for sale in sector B DHA phase 2 **SALIENT FEATURES**

Single/ double unit house.

6 master bedrooms, attached bath, walk in closet. Direct approach from Jinnah boulevard

Parking for three cars, Automatic sensor gate.

CCTV surveillance, Security grills.

Double heighted lobby.

Tempered glass skylight.

Clear height of 12 feet at each floor

Customised ceilings design.

Italian Concealed washroom fittings. Spanish tiles.