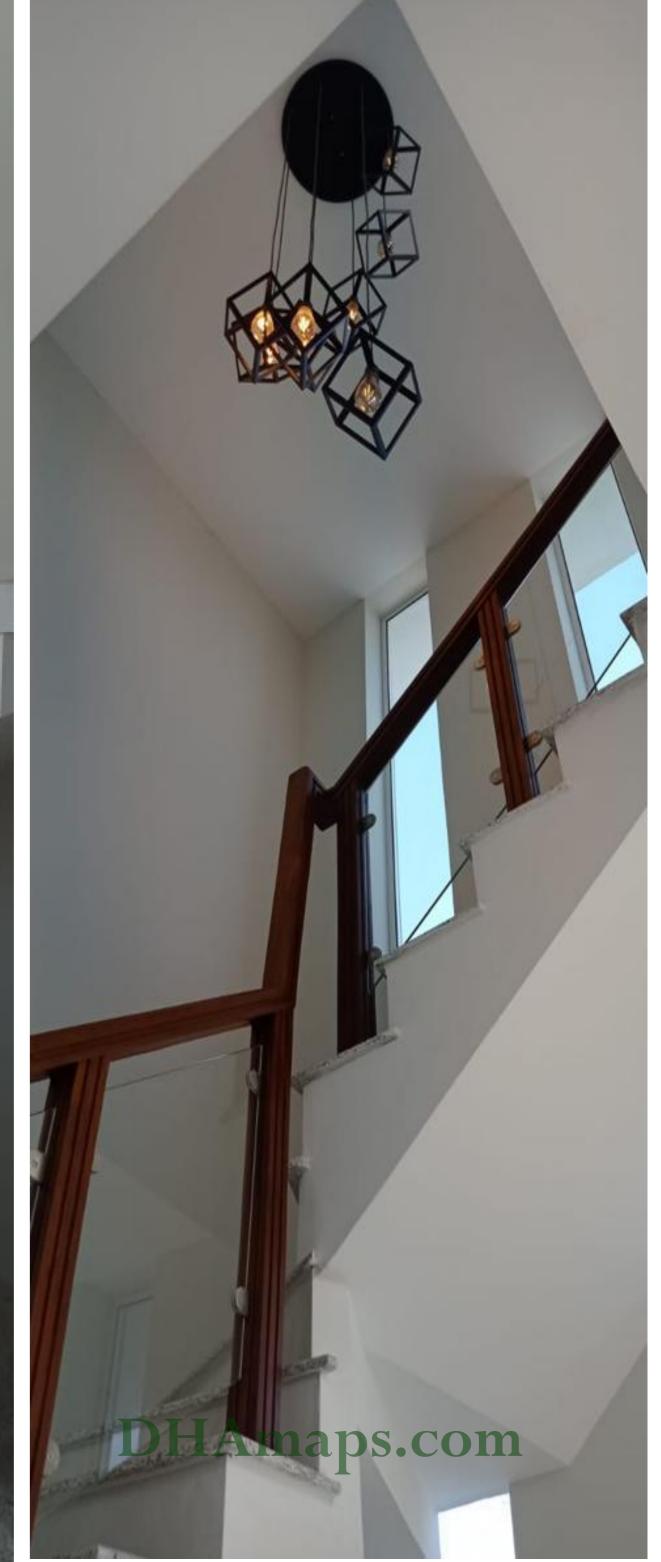

Parking for three cars, Automatic sensor gate.

CCTV surveillance, Security grills.

Double heighted lobby.

Tempered glass skylight.

Clear height of 12 feet at each floor

Customised ceilings design.

Italian Concealed washroom fittings. Spanish tiles.