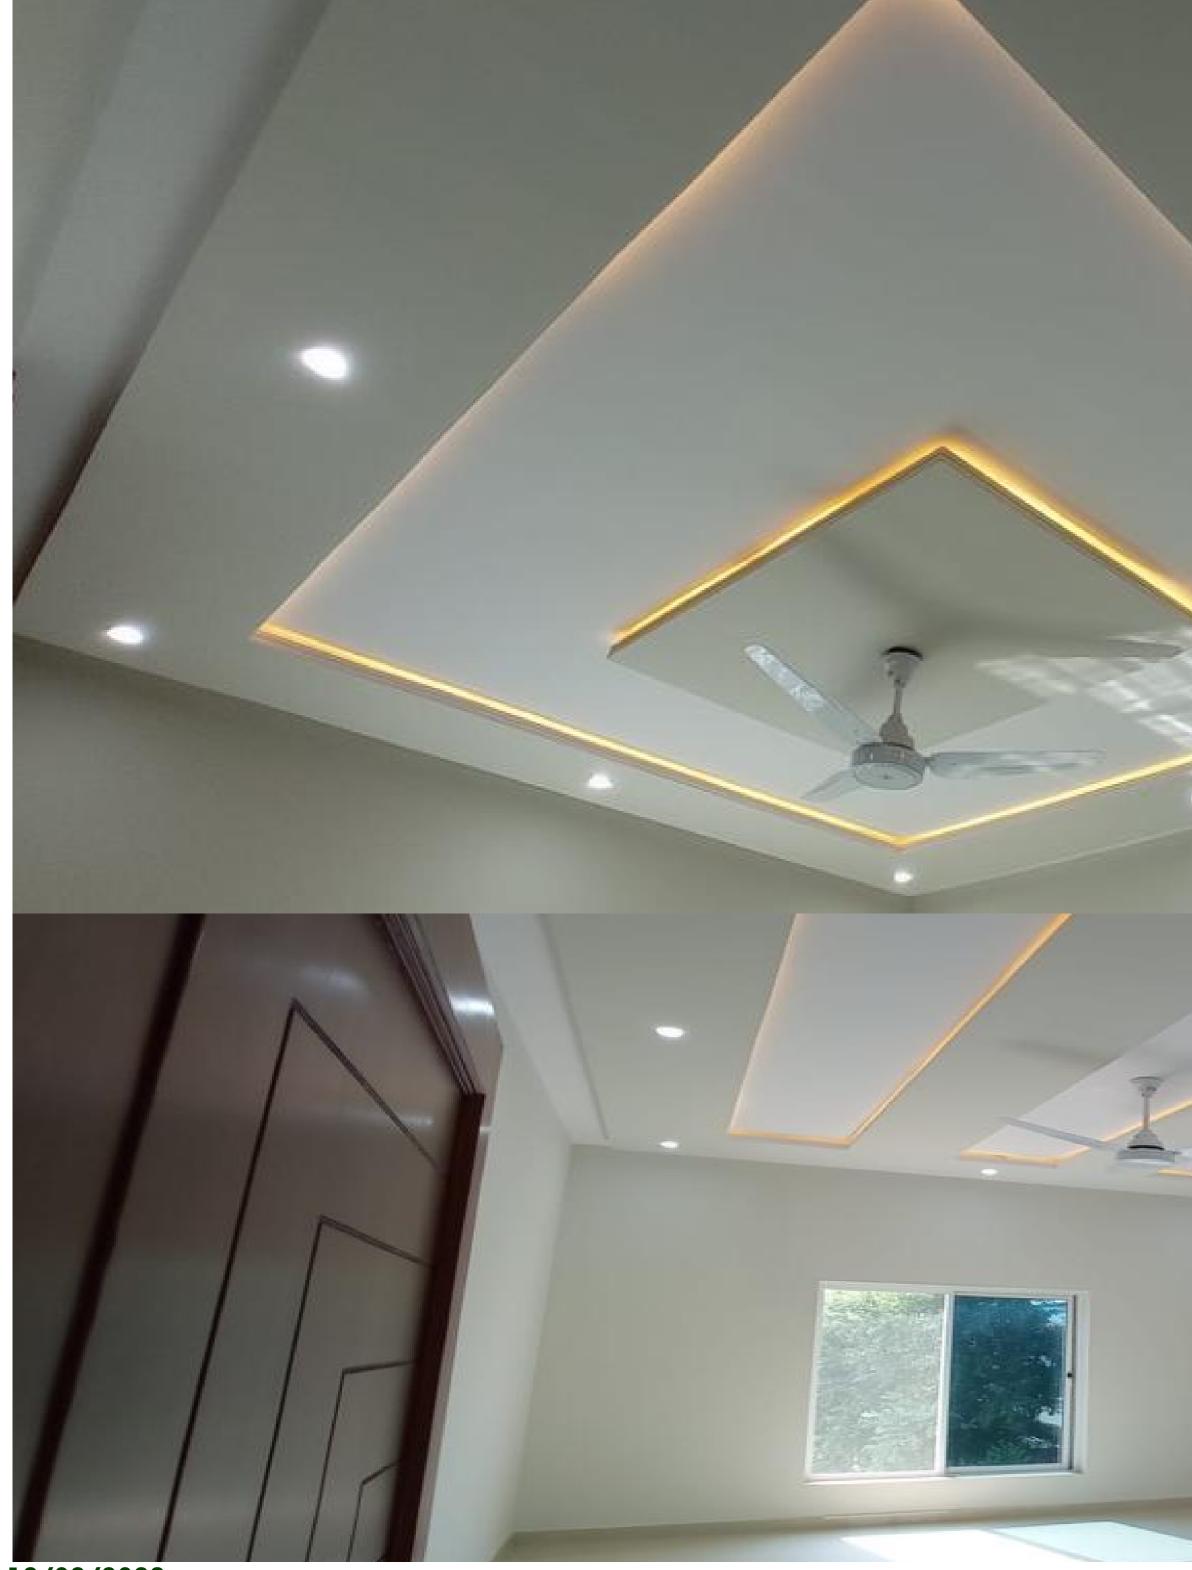

Parking for three cars, Automatic sensor gate.

CCTV surveillance, Security grills.

Double heighted lobby.

Tempered glass skylight.

Clear height of 12 feet at each floor

Customised ceilings design.

Italian Concealed washroom fittings. Spanish tiles.