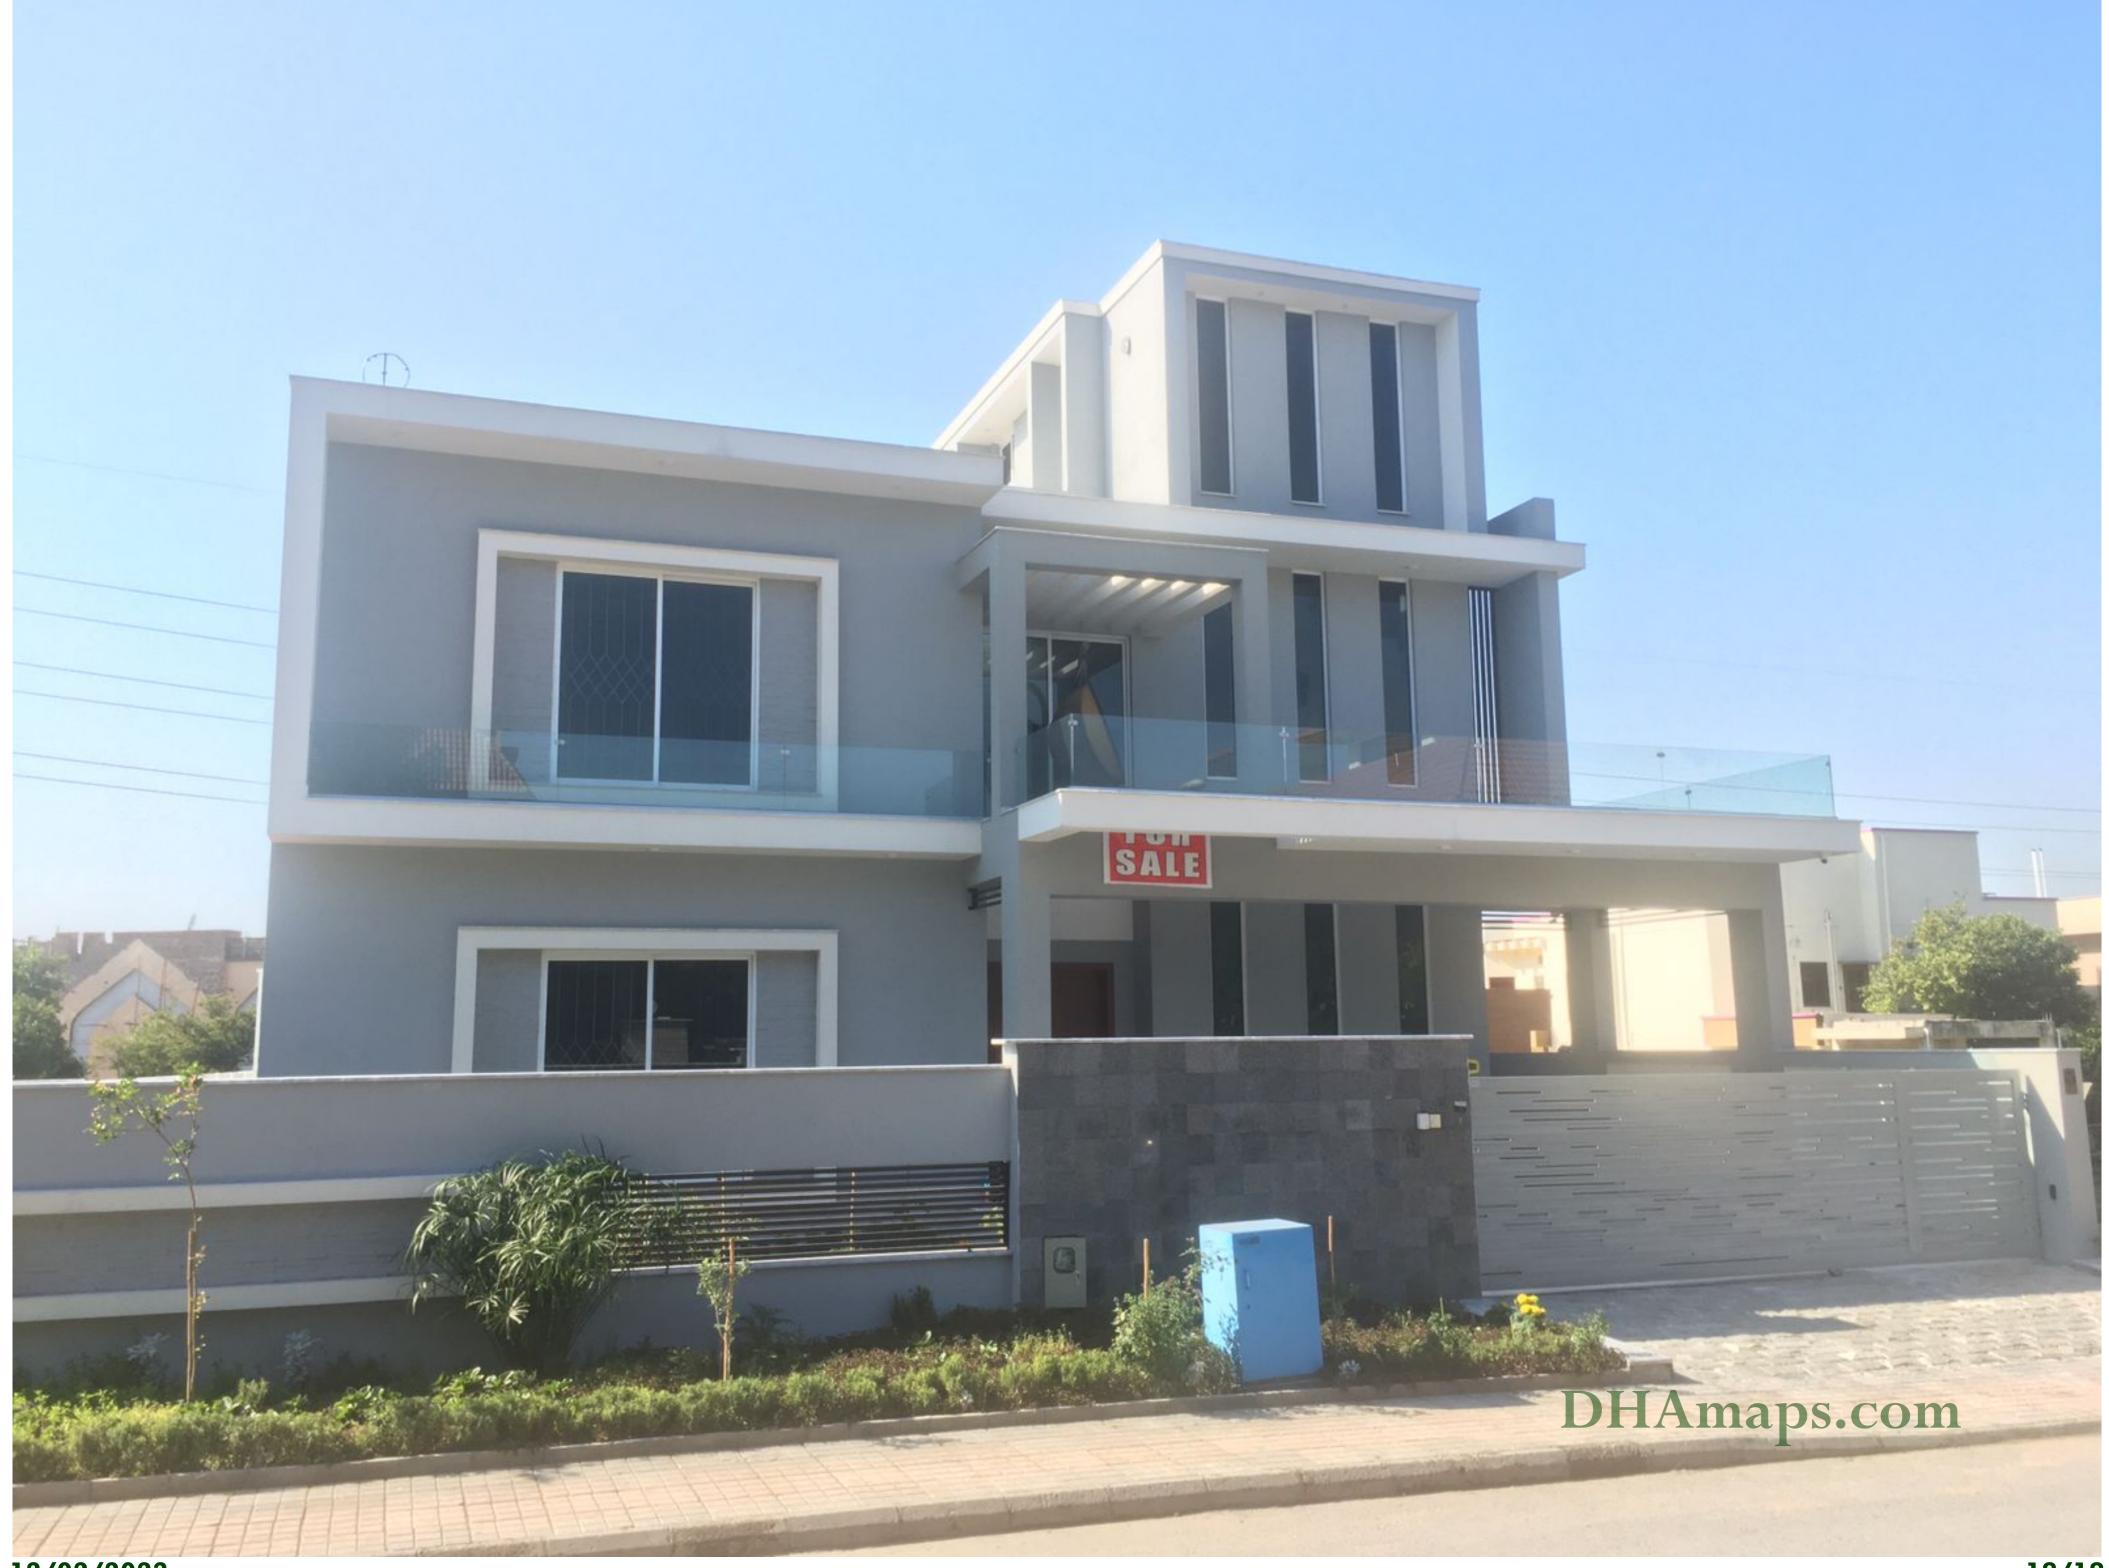

### Elegantly designed six bed house for sale in sector B DHA phase 2 **SALIENT FEATURES**

Single/ double unit house.

6 master bedrooms, attached bath, walk in closet. Direct approach from Jinnah boulevard

Parking for three cars, Automatic sensor gate.

CCTV surveillance, Security grills.

Double heighted lobby.

Tempered glass skylight.

Clear height of 12 feet at each floor

Customised ceilings design.

Italian Concealed washroom fittings. Spanish tiles.

2 Tv lounges with media wall

Private outdoor Green sitting area

Centrally air cooling and ventilation unit.

2 Open kitchens with imported fittings.

Dirty kitchen with direct access for servants. Diyaar wooden doors.