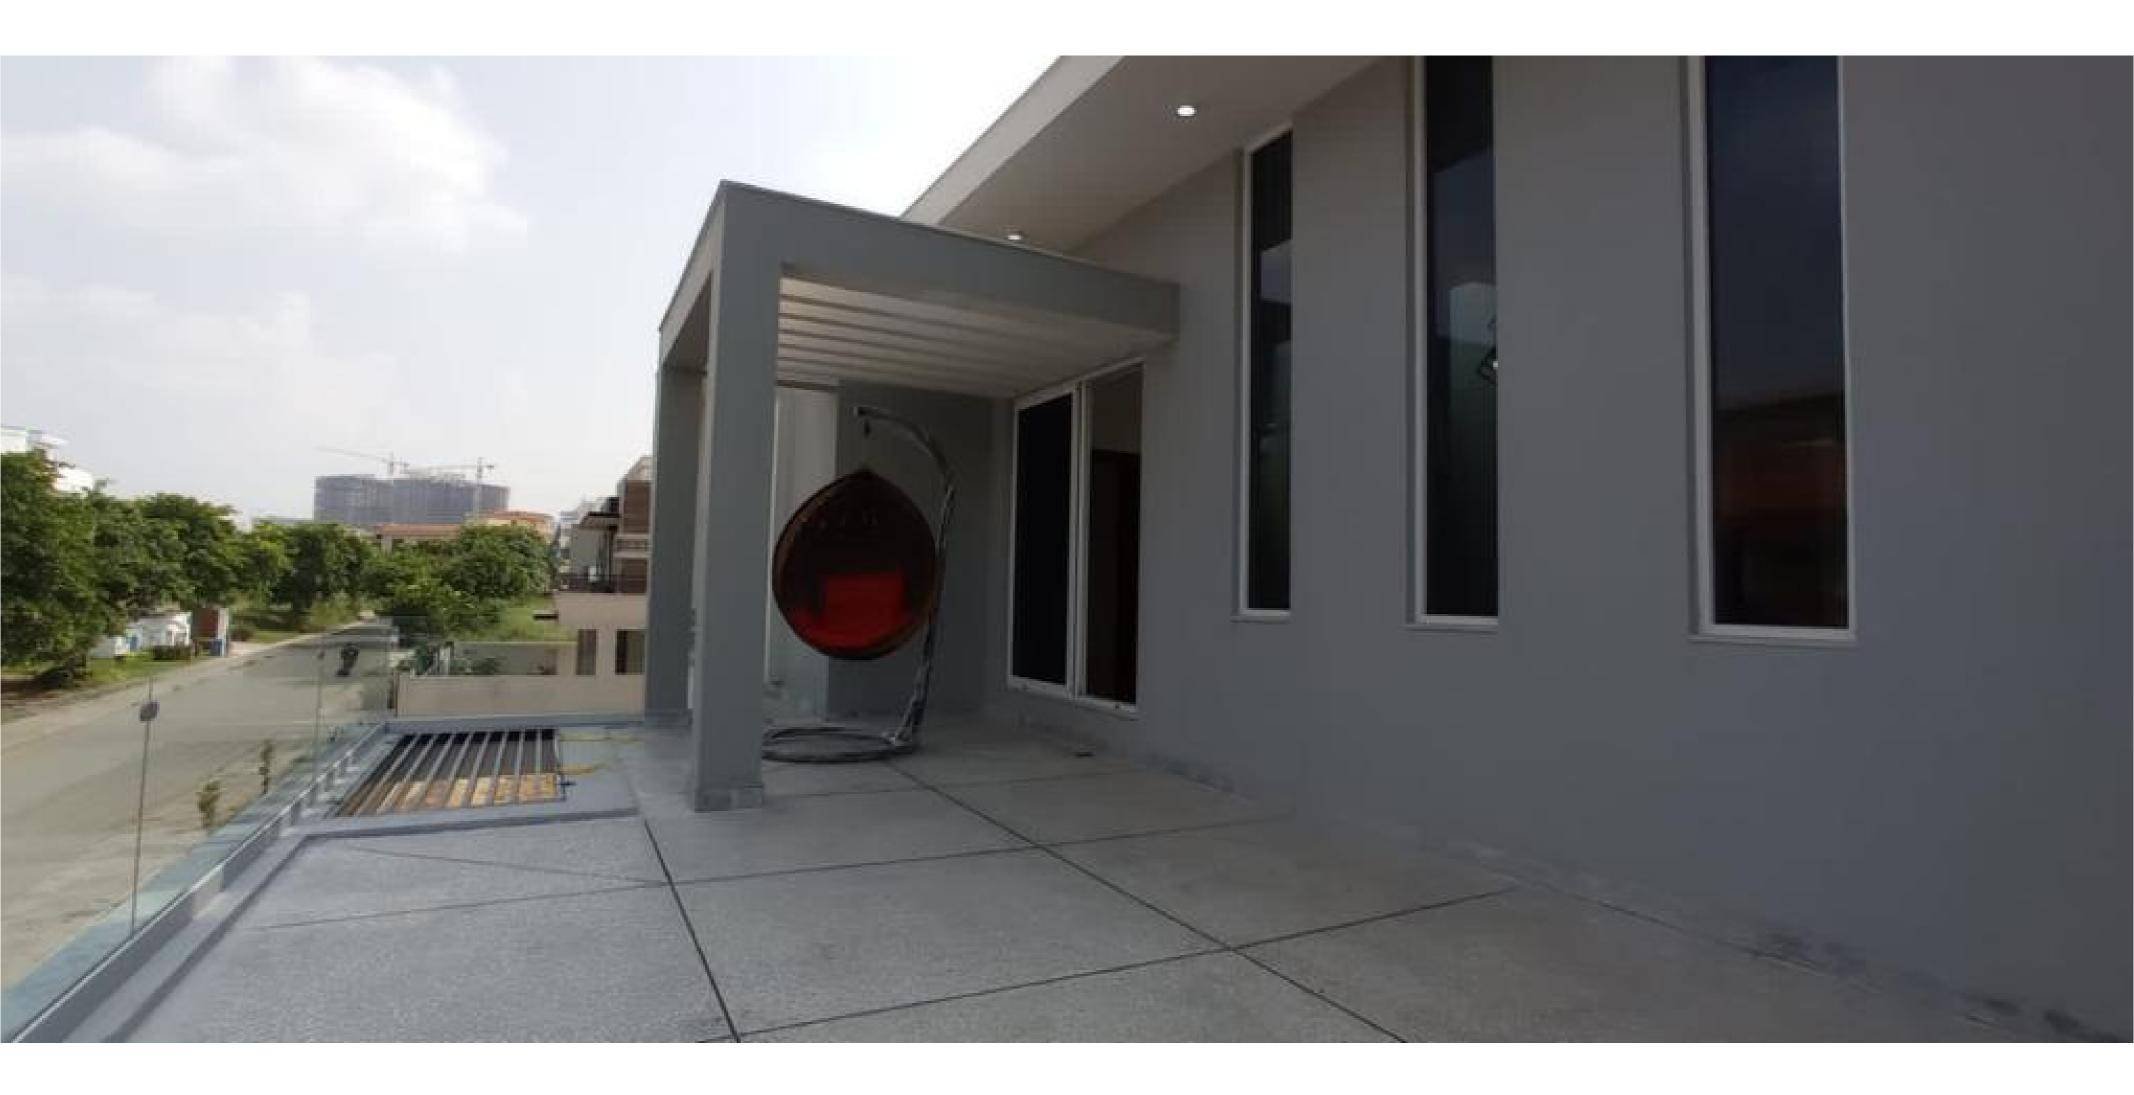

### Elegantly designed six bed house for sale in sector B DHA phase 2 **SALIENT FEATURES**

Single/ double unit house.

6 master bedrooms, attached bath, walk in closet. Direct approach from Jinnah boulevard

Parking for three cars, Automatic sensor gate.

CCTV surveillance, Security grills.

Double heighted lobby.

Tempered glass skylight.

Clear height of 12 feet at each floor

Customised ceilings design.

Italian Concealed washroom fittings. Spanish tiles.

2 Tv lounges with media wall

Private outdoor Green sitting area

Centrally air cooling and ventilation unit.

2 Open kitchens with imported fittings.

Dirty kitchen with direct access for servants. Diyaar wooden doors.