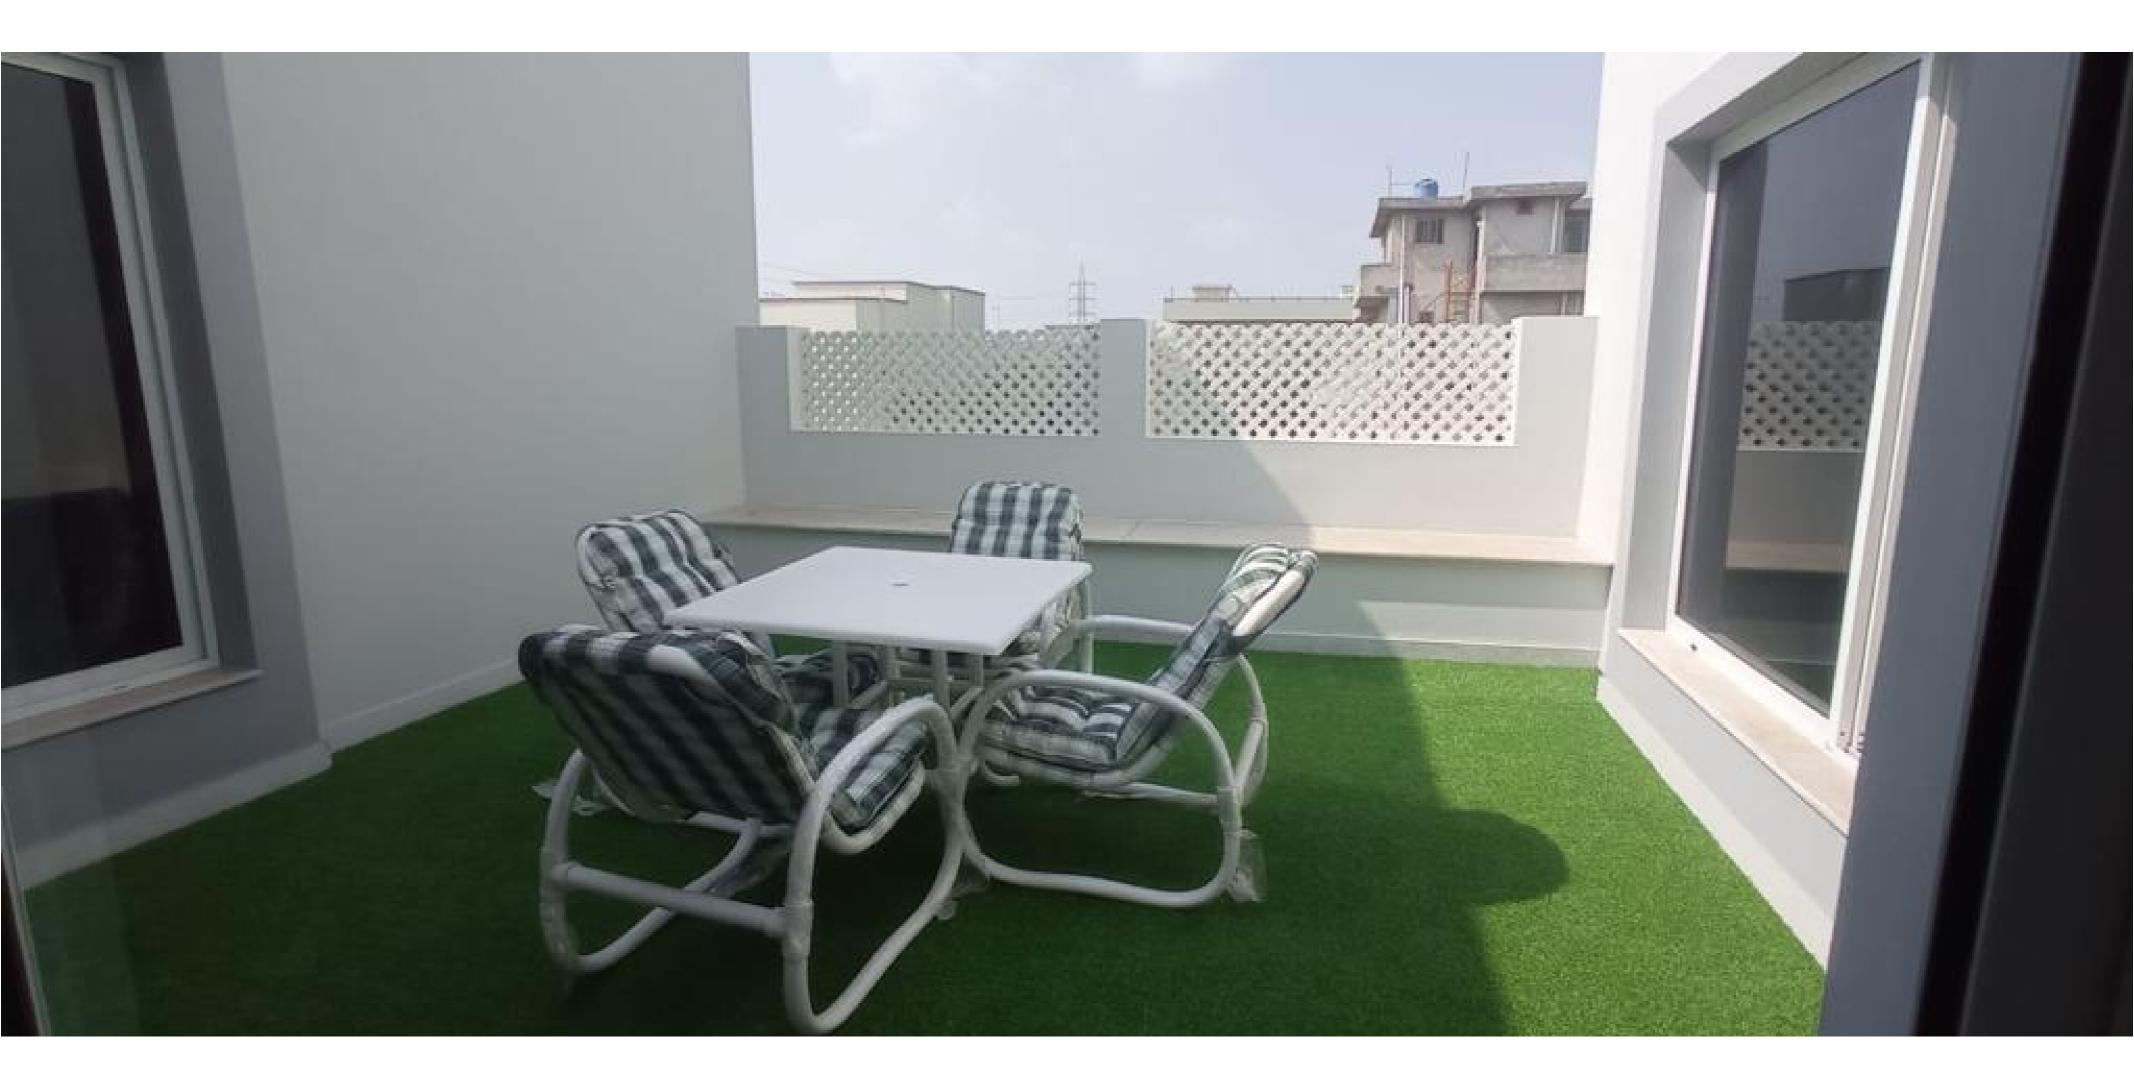

2 Tv lounges with media wall

Private outdoor Green sitting area

Centrally air cooling and ventilation unit.

2 Open kitchens with imported fittings.

Dirty kitchen with direct access for servants. Diyaar wooden doors.

2 servant quarters at top floor with washroom. Water filtration plant and RO system.

4/18