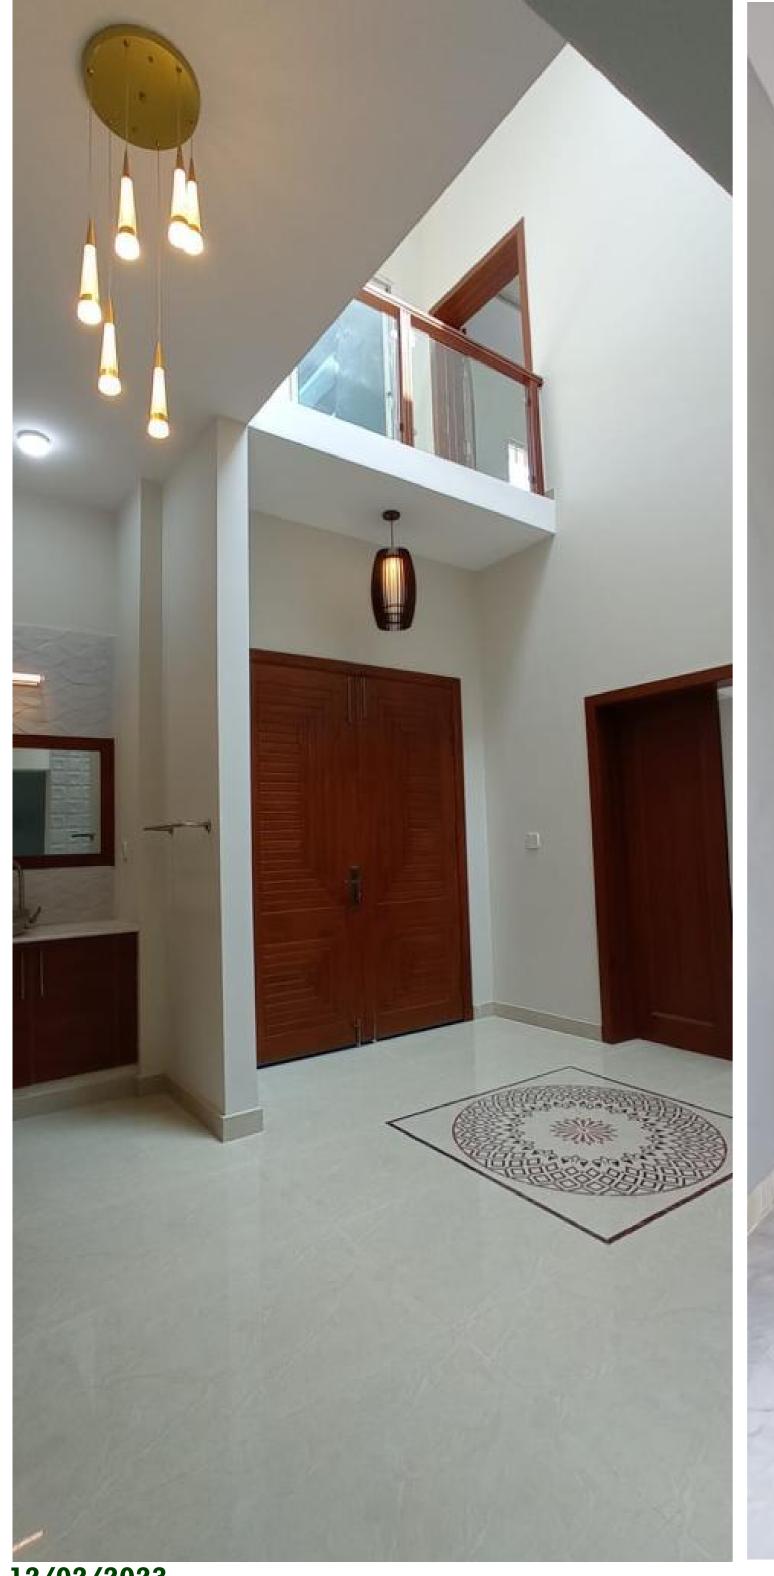

Parking for three cars, Automatic sensor gate.

CCTV surveillance, Security grills.

Double heighted lobby.

Tempered glass skylight.

Clear height of 12 feet at each floor

Customised ceilings design.

Italian Concealed washroom fittings. Spanish tiles.